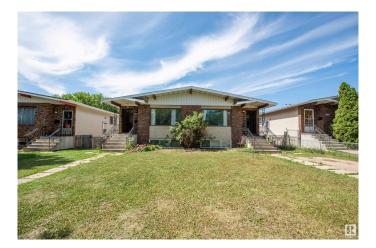

## \$749,000

5 Bedroom, 4.00 Bathroom, 2,091 sqft Single Family on 0.00 Acres

Westwood (Edmonton), Edmonton, AB

ARE YOU READY? Don't miss this beautifully RENOVATED bungalow-style, side-by-side duplex in the sought-after Westwood community! Featuring 4 KITCHENS, 10 BEDROOMS, & DOUBLE DETACHED GARAGE, this property is PACKED with POTENTIAL! Step inside to be greeted by an abundance of NATURAL LIGHT streaming through a MASSIVE front window, illuminating the spacious living area. The open-concept layout flows seamlessly into the dining space & kitchen, complete with WHITE **CABINETRY & STAINLESS STEEL** APPLIANCES. Down the hall, you'II find a SPACIOUS PRIMARY BEDROOM, 2 ADDITIONAL BEDROOMS, & a sleek 4PC BATH! The basement offers even more, with a 2nd KITCHEN featuring WHITE CABINETRY & APPLIANCES, LARGE RECREATION ROOM, 2 MORE BEDROOMS, & another 4PC BATH. EACH UNIT HAS ITS OWN LAUNDRY adding extra convenience! Enjoy a FENCED BACKYARD & an unbeatable location near NAIT, downtown Edmonton, playgrounds, golf courses, public transportation, and shopping!