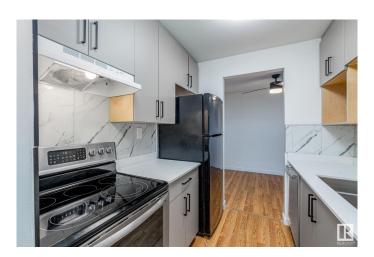

# \$129,500

1 Bedroom, 1.00 Bathroom, 652 sqft Condo / Townhouse on 0.00 Acres

Pollard Meadows, Edmonton, AB

RENOVATED! 1 Bed 1 bath with QUARTZ countertops, new stainless steel appliances, a completely redone bathroom including a new tub and surround. Overlooking a quiet street, with mature trees you'll love the peace and sunlight from your large east facing patio.

Other unit perks include a large storage room, vinyl windows and new ceiling height kitchen cabinets! Condo complex perks include LOW CONDO FEES, an Elevator, same floor laundry, one ENERGIZED Stall, and a security door. Located close to walking trails, a park, Pollard Meadows Elementary school, and a short drive to Millwoods Transit Centre!

## Interior

Appliances Dishwasher-Built-In, Hood Fan, Refrigerator, Stove-Electric, Window

Coverings

Heating Baseboard, Natural Gas