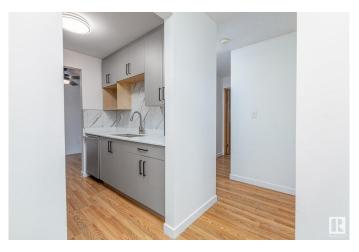

# \$129,500

1 Bedroom, 1.00 Bathroom, 652 sqft Condo / Townhouse on 0.00 Acres

Pollard Meadows, Edmonton, AB

RENOVATED! 1 Bed 1 bath with QUARTZ countertops, new stainless steel appliances, a completely redone bathroom including a new tub and surround. Overlooking a quiet street, with mature trees you'll love the peace and sunlight from your large east facing patio.

Other unit perks include a large storage room, vinyl windows and new ceiling height kitchen cabinets! Condo complex perks include LOW CONDO FEES, an Elevator, same floor laundry, one ENERGIZED Stall, and a security door. Located close to walking trails, a park, Pollard Meadows Elementary school, and a short drive to Millwoods Transit Centre!