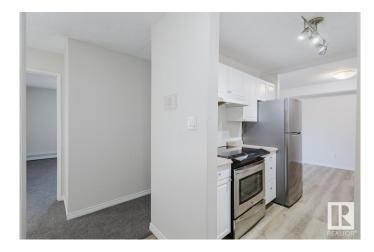

#### \$125,000

2 Bedroom, 1.00 Bathroom, 786 sqft Condo / Townhouse on 0.00 Acres

Daly Grove, Edmonton, AB

RENOVATED! NEW APPLIANCES! SOUTH FACING! Welcome to this charming main level 2 bedroom 1 bath unit, located just across from the Laurel neighbourhood. Step inside to NEW flooring and paint throughout. The updated kitchen features a BRAND NEW fridge and dishwasher, plus space for a full-sized dining table. The bright, south-facing living area provides ample sunlight through the patio doors, perfect for relaxing. Both bedrooms have new carpeting and south-facing windows, ensuring plenty of natural light. The centrally located, updated bathroom boasts fresh tiles and cabinets. Enjoy your generously sized, south-facing patio on the main floor, creating the feeling of your own small backyard. Additionally there is a large storage room with built-in shelves to keep everything organized! Don't miss out on this fantastic opportunity!