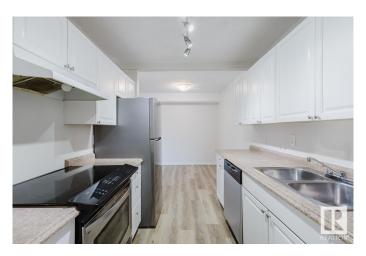

#### \$125,000

2 Bedroom, 1.00 Bathroom, 786 sqft Condo / Townhouse on 0.00 Acres

Daly Grove, Edmonton, AB

RENOVATED! NEW APPLIANCES! SOUTH FACING! Welcome to this charming main level 2 bedroom 1 bath unit, located just across from the Laurel neighbourhood. Step inside to NEW flooring and paint throughout. The updated kitchen features a BRAND NEW fridge and dishwasher, plus space for a full-sized dining table. The bright, south-facing living area provides ample sunlight through the patio doors, perfect for relaxing. Both bedrooms have new carpeting and south-facing windows, ensuring plenty of natural light. The centrally located, updated bathroom boasts fresh tiles and cabinets. Enjoy your generously sized, south-facing patio on the main floor, creating the feeling of your own small backyard. Additionally there is a large storage room with built-in shelves to keep everything organized! Don't miss out on this fantastic opportunity!

#### Interior

Appliances Dishwasher-Built-In, Refrigerator, Stove-Electric

Heating Baseboard, Natural Gas