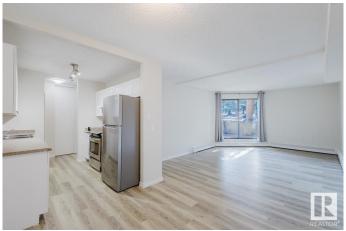

#### \$125,000

2 Bedroom, 1.00 Bathroom, 786 sqft Condo / Townhouse on 0.00 Acres

Daly Grove, Edmonton, AB

RENOVATED! NEW APPLIANCES! SOUTH FACING! Welcome to this charming main level 2 bedroom 1 bath unit, located just across from the Laurel neighbourhood. Step inside to NEW flooring and paint throughout. The updated kitchen features a BRAND NEW fridge and dishwasher, plus space for a full-sized dining table. The bright, south-facing living area provides ample sunlight through the patio doors, perfect for relaxing. Both bedrooms have new carpeting and south-facing windows, ensuring plenty of natural light. The centrally located, updated bathroom boasts fresh tiles and cabinets. Enjoy your generously sized, south-facing patio on the main floor, creating the feeling of your own small backyard. Additionally there is a large storage room with built-in shelves to keep everything organized! Don't miss out on this fantastic opportunity!