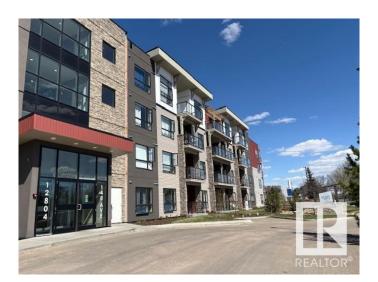

# \$288,900 - 202 12804 140 Avenue, Edmonton

MLS® #E4425023

### \$288,900

2 Bedroom, 2.00 Bathroom, 1,095 sqft Condo / Townhouse on 0.00 Acres

Pembina, Edmonton, AB

"Excellent Value" This Large Corner Unit in Aloft Skyview Features Bright Open Floorplan with Oversized Windows. Great Kitchen with Upgraded Counters, Stainless Appliances and Large Pantry. Spacious Living Room with Garden Door Access to Balcony with North Facing Courtyard View. 2 BEDROOMS, 2 BATHROOMS plus DEN. Other Features Include In Suite Laundry, Titled UNDERGROUND Parking Stall. Amazing Views from the Roof Top Patio. Fantastic Location Close to All Amenities!

## **Community Information**

Address 202 12804 140 Avenue

Area Edmonton
Subdivision Pembina
City Edmonton
County ALBERTA

Province AB

Postal Code T6V 0M3

#### **Exterior**

Exterior Wood, Brick, Vinyl

Exterior Features Corner Lot, Landscaped, No Back Lane, Playground Nearby, Public

Transportation, Schools, Shopping Nearby, See Remarks

Roof EPDM Membrane
Construction Wood, Brick, Vinyl
Foundation Concrete Perimeter