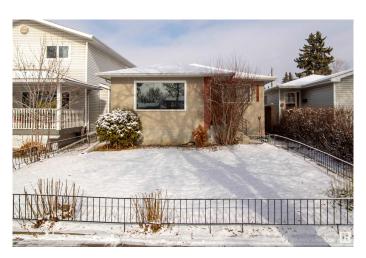

## \$467.500

5 Bedroom, 2.00 Bathroom, 1,054 sqft Single Family on 0.00 Acres

Allendale, Edmonton, AB

Great investment property- upgraded three bedroom bungalow in Allendale. Over 1000 sq ft home with a two bedroom basement inlaw suite. Upgrades include kitchen cupboards, granite tops in kitchen and bathroom, hardwood floors, interior doors, casings and baseboards. Side entrance leading to basement where there is a second kitchen and living room, 2 bedrooms and a 4 piece bathroom. 100 amp electrical, updated pipes in basement floor, insulation in attic, sump pump, new hot water tank and shingles on house, new fence in backyard. Nicely treed front and back yards, double garage. Great location only 10 minutes South of the University Hospital, University of Alberta, Whyte Ave and five minutes to Southgate shopping centre and the LRT station.

# **Exterior**

Exterior Wood, Stucco

Exterior Features Airport Nearby, Fenced, Flat Site, Low Maintenance Landscape,

Playground Nearby, Public Transportation, Schools, Shopping Nearby

Roof Asphalt Shingles