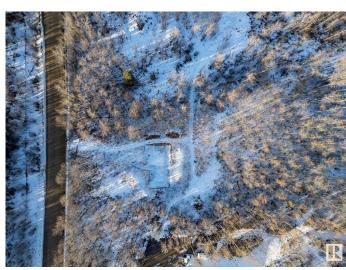

#### \$225,000

0 Bedroom, 0.00 Bathroom, Rural on 3.23 Acres

None, Rural Parkland County, AB

Beautiful treed lot! 3.23 acres, out of subdivision. Gas and power to the property line. Minutes away from Stony Plain, and in the Blueberry School Zone. Very private lot to build your dream home or operate your business from! West of Stony Plain on HWY 628 and south on RR 15

#### **Exterior**

Exterior Features Golf Nearby, Private Setting, Treed Lot