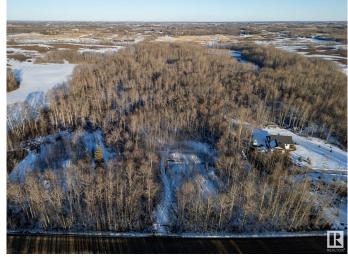

#### \$225,000

0 Bedroom, 0.00 Bathroom, Rural on 3.23 Acres

None, Rural Parkland County, AB

Beautiful treed lot! 3.23 acres, out of subdivision. Gas and power to the property line. Minutes away from Stony Plain, and in the Blueberry School Zone. Very private lot to build your dream home or operate your business from! West of Stony Plain on HWY 628 and south on RR 15

#### **Exterior**

Exterior Features Golf Nearby, Private Setting, Treed Lot