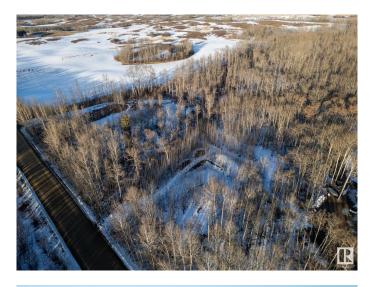

#### \$225,000

0 Bedroom, 0.00 Bathroom, Rural on 3.23 Acres

None, Rural Parkland County, AB

Beautiful treed lot! 3.23 acres, out of subdivision. Gas and power to the property line. Minutes away from Stony Plain, and in the Blueberry School Zone. Very private lot to build your dream home or operate your business from! West of Stony Plain on HWY 628 and south on RR 15

#### **Exterior**

Exterior Features Golf Nearby, Private Setting, Treed Lot