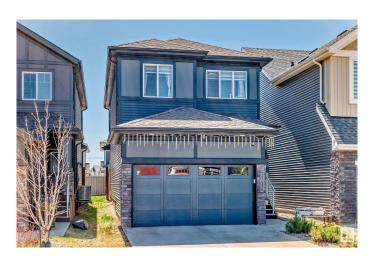

# \$549,900 - 22015 85 Avenue, Edmonton

MLS® #E4424966

#### \$549.900

4 Bedroom, 3.50 Bathroom, 1,518 sqft Single Family on 0.00 Acres

Rosenthal (Edmonton), Edmonton, AB

This two-storey detached single family home is located in the community of Rosenthal, West Side of Edmonton. Perfect for the families that needs spacious place, comfort and convenience. It offers 3 Bed Rooms in the upper level. Fully Finished Basement with 1 bed room and separate entrance. You can maximize the living room with a large dining area and a large living room for the family. Main floor is an open concept. The place is surrounded with Shopping Centre, Casino and Malls for your convenience. Only 10-15 minutes drive to West Edmonton Mall and Misericordia Hospital.

### **Essential Information**

MLS® # E4424966 Price \$549,900

Bedrooms 4

Bathrooms 3.50

Full Baths 3

Half Baths 1

Square Footage 1,518 Acres 0.00

Year Built 2020