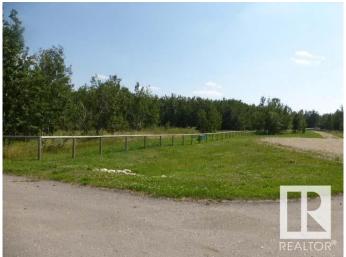

#### \$166,900

0 Bedroom, 0.00 Bathroom, Rural on 3.31 Acres

Bright Future Estates, Rural Leduc County, AB

Bright Future Estates is located south of Calmar close to Wizard Lake. Lot 2. Very private 3.31 acres in a natural treed setting. Only 30 minutes to Leduc, EIA & Nisku. Minutes to New Humble School. Paved road in subdivision. Only ¼ mile off pavement SH 795. Beautiful secluded and peaceful setting to build your dream home. Zoned Country Residential. GST Included.