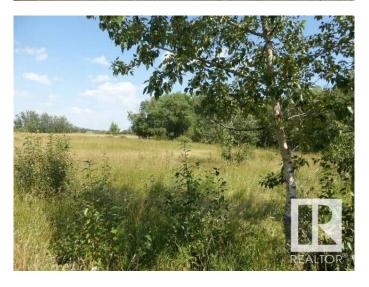

#### \$166,900

0 Bedroom, 0.00 Bathroom, Rural on 3.31 Acres

Bright Future Estates, Rural Leduc County, AB

Bright Future Estates is located south of Calmar close to Wizard Lake. Lot 2. Very private 3.31 acres in a natural treed setting. Only 30 minutes to Leduc, EIA & Nisku. Minutes to New Humble School. Paved road in subdivision. Only ¼ mile off pavement SH 795. Beautiful secluded and peaceful setting to build your dream home. Zoned Country Residential. GST Included.