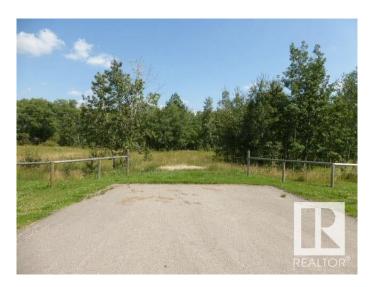

#### \$166,900

0 Bedroom, 0.00 Bathroom, Rural on 3.31 Acres

Bright Future Estates, Rural Leduc County, AB

Bright Future Estates is located south of Calmar close to Wizard Lake. Lot 2. Very private 3.31 acres in a natural treed setting. Only 30 minutes to Leduc, EIA & Nisku. Minutes to New Humble School. Paved road in subdivision. Only ¼ mile off pavement SH 795. Beautiful secluded and peaceful setting to build your dream home. Zoned Country Residential. GST Included.