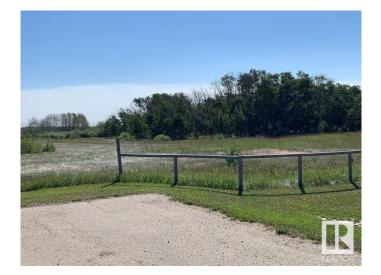

#### \$209,900

0 Bedroom, 0.00 Bathroom, Rural on 3.51 Acres

Bright Future Estates, Rural Leduc County, AB

Bright Future Estates is located south of Calmar close to Wizard Lake. Lot 11. Very private 3.51 acres in a natural treed setting. Only 30 minutes to Leduc, EIA & Nisku. Minutes to New Humble School. Paved road in subdivision. Only ¼ mile off pavement SH 795. Beautiful secluded and peaceful setting to build your dream home. Zoned Country Residential. GST Included.

## Exterior

Exterior Features Golf Nearby, Private Setting, Schools, Treed Lot