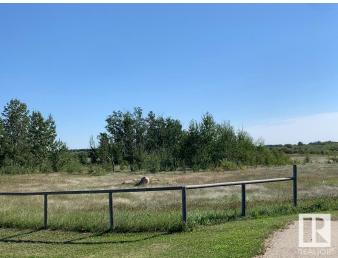

#### \$209,900

0 Bedroom, 0.00 Bathroom, Rural on 3.51 Acres

Bright Future Estates, Rural Leduc County, AB

Bright Future Estates is located south of Calmar close to Wizard Lake. Lot 11. Very private 3.51 acres in a natural treed setting. Only 30 minutes to Leduc, EIA & Nisku. Minutes to New Humble School. Paved road in subdivision. Only ¼ mile off pavement SH 795. Beautiful secluded and peaceful setting to build your dream home. Zoned Country Residential. GST Included.

## Exterior

Exterior Features Golf Nearby, Private Setting, Schools, Treed Lot