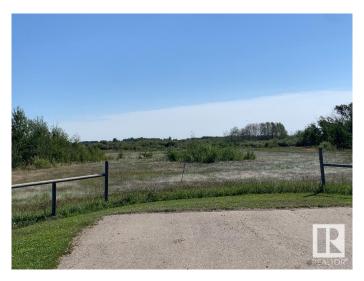

#### \$209,900

0 Bedroom, 0.00 Bathroom, Rural on 3.51 Acres

Bright Future Estates, Rural Leduc County, AB

Bright Future Estates is located south of Calmar close to Wizard Lake. Lot 11. Very private 3.51 acres in a natural treed setting. Only 30 minutes to Leduc, EIA & Nisku. Minutes to New Humble School. Paved road in subdivision. Only ¼ mile off pavement SH 795. Beautiful secluded and peaceful setting to build your dream home. Zoned Country Residential. GST Included.

## Exterior

Exterior Features Golf Nearby, Private Setting, Schools, Treed Lot