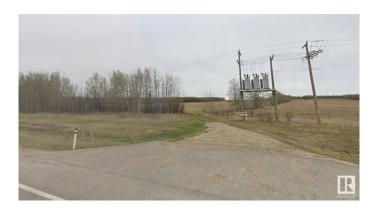

#### \$284,900

0 Bedroom, 0.00 Bathroom, Rural on 79.48 Acres

None, Rural Parkland County, AB

This property is located 17 kilometers north of Drayton Valley in Parkland County right on Highway 22, and consists of 79.48 acres. It is currently used for hay, but, with some additional fencing, can be used for pasture. Fenced on three sides, north side is unfenced. For outdoor enthusiasts, there is an abundance of wildlife - deer, moose, and the occasional elk!

### **Exterior**

Exterior Features Partially Fenced