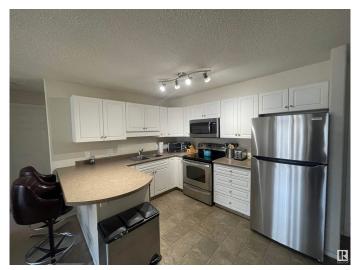

### \$164,900

2 Bedroom, 2.00 Bathroom, 896 sqft Condo / Townhouse on 0.00 Acres

Belmont, Edmonton, AB

Investors ALERT!! Great ADULT ONLY 18+ living at the highly desirable Chelsea Greene complex. Great open concept floor plan features large living room, kitchen with ample cabinet space and new appliances, Master bedroom with 3-pc ensuite bathroom, second bedroom, 4 pc main bathroom and large laundry/storage area. This unit comes with a 2 titled parking stalls (1 underground with storage unit #11 and 1 surface parking #418). Just minutes from stores, shopping, dinning and amenities.

## Interior

Interior Features ensuite bathroom

Appliances Dishwasher-Built-In, Dryer, Microwave Hood Fan, Refrigerator,

Stove-Electric, Washer, Window Coverings

Heating Hot Water, Natural Gas