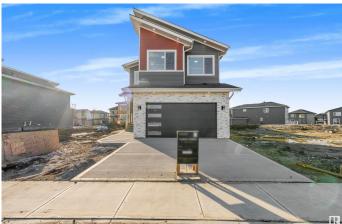

# \$849,000 - 6268 19 St, Rural Leduc County

MLS® #E4424738

#### \$849,000

5 Bedroom, 5.00 Bathroom, 2,647 sqft Rural on 0.06 Acres

Irvin Creek, Rural Leduc County, AB

WELCOME HOME !! QUICK POSSESSION in the highly coveted IRVIN CREEK community by SAMAR HOMES combining ELEGANCE AND CHARM. This home features TWO LIVING ROOMS with OPEN TO BELOW AT THE BACK, cozy fireplace and FEATURE WALLS, main floor DEN/OFFICE w/3Pc BATH. The exquisite EXTENDED KITCHEN w/Glass Cabinets is a true masterpiece, with WATERFALL island and a well-equipped SPICE KITCHEN. The Open to below WALL DESIGN, MUDROOM and the color theme is Wow! Elegant GLASS RAILING lead you to the upper floor, where you'll find a versatile BONUS room, a GRAND MASTER SUITE w/DOUBLE DOORS, a luxurious 5pc ENSUITE TUCKED AWAY with a spacious walk-in closet. 2 ADDITIONAL generous sized bedrooms and an upstairs laundry room with a SINK and cabinets that attaches to the MASTER complete the home. DECK is prebuilt too! This home also includes TWO FULLY FINISHED BASEMENTS: First with a TWO BED+3Pc BATH LEGAL SUITE, ideal for renters & Second is an OWNERS SUITE w/wetbar and 3Pc BATH ideal for SHORT TERM RENTAL/AIRBNB.

Built in 2024

**Essential Information** 

| MLS® #         | E4424738               |
|----------------|------------------------|
| Price          | \$849,000              |
| Bedrooms       | 5                      |
| Bathrooms      | 5.00                   |
| Full Baths     | 5                      |
| Square Footage | 2,647                  |
| Acres          | 0.06                   |
| Year Built     | 2024                   |
| Туре           | Rural                  |
| Sub-Type       | Detached Single Family |
| Style          | 2 Storey               |
| Status         | Active                 |