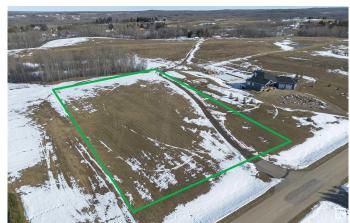

## \$224,900

0 Bedroom, 0.00 Bathroom, Rural on 1.98 Acres

Willow Peak Estates, Rural Parkland County, AB

Live close to Chickakoo Lake in beautiful Willow Peak Estates only 12 minutes from Stony Plain. Imagine the possibilities for your dream home with the Builder of YOUR choice on this 1.98 acre lot. This acreage has a gorgeous spot for a SUNNY SOUTH FACING walkout home, as it sits on a slight hill with trees behind it. The driveway entrance is paved, and so is the subdivision. STOP and LISTEN when you drive over to see it...there is peace and tranquility here with only nature surrounding you and no highway noise at all, as the subdivision is set far from the highway and situated on a NO EXIT ROAD. This property can have a well or a cistern (your choice) It can also accommodate a septic tank & field too, and the power is across the road. The gas line is at the lot line. A guick trip to work in Edmonton on the Yellowhead will be only 25 to 30 minutes. It's a well-positioned spot for a new home, offering country living with close convenience to the City.GST applicable to price. Buyers to complete due diligence

### **Exterior**

Exterior Features Backs Onto Park/Trees, Hillside, No Through Road, Not Fenced, Paved

Lane, Rolling Land, Schools, See Remarks