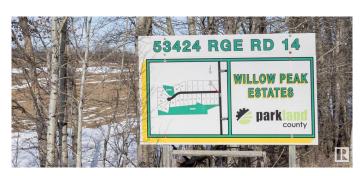

# **Community Information**

Address 10 53424 Range Road 14

Area Rural Parkland County

Subdivision Willow Peak Estates

City Rural Parkland County

County ALBERTA

Province AB

Postal Code T7Y 0B5

## \$224,900

0 Bedroom, 0.00 Bathroom, Rural on 1.98 Acres

Willow Peak Estates, Rural Parkland County, AB

Live close to Chickakoo Lake in beautiful Willow Peak Estates only 12 minutes from Stony Plain. Imagine the possibilities for your dream home with the Builder of YOUR choice on this 1.98 acre lot. This acreage has a gorgeous spot for a SUNNY SOUTH FACING walkout home, as it sits on a slight hill with trees behind it. The driveway entrance is paved, and so is the subdivision. STOP and LISTEN when you drive over to see it...there is peace and tranquility here with only nature surrounding you and no highway noise at all, as the subdivision is set far from the highway and situated on a NO EXIT ROAD. This property can have a well or a cistern (your choice) It can also accommodate a septic tank & field too, and the power is across the road. The gas line is at the lot line. A guick trip to work in Edmonton on the Yellowhead will be only 25 to 30 minutes. It's a well-positioned spot for a new home, offering country living with close convenience to the City.GST applicable to price. Buyers to complete due diligence