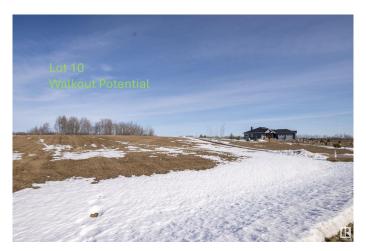

## \$224,900

0 Bedroom, 0.00 Bathroom, Rural on 1.98 Acres

Willow Peak Estates, Rural Parkland County, AB

Live close to Chickakoo Lake in beautiful Willow Peak Estates only 12 minutes from Stony Plain. Imagine the possibilities for your dream home with the Builder of YOUR choice on this 1.98 acre lot. This acreage has a gorgeous spot for a SUNNY SOUTH FACING walkout home, as it sits on a slight hill with trees behind it. The driveway entrance is paved, and so is the subdivision. STOP and LISTEN when you drive over to see it...there is peace and tranquility here with only nature surrounding you and no highway noise at all, as the subdivision is set far from the highway and situated on a NO EXIT ROAD. This property can have a well or a cistern (your choice) It can also accommodate a septic tank & field too, and the power is across the road. The gas line is at the lot line. A guick trip to work in Edmonton on the Yellowhead will be only 25 to 30 minutes. It's a well-positioned spot for a new home, offering country living with close convenience to the City.GST applicable to price. Buyers to complete due diligence