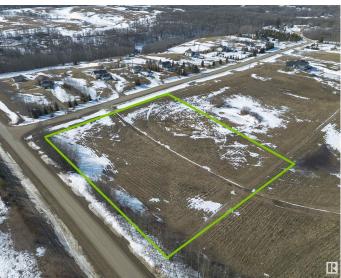

## \$224,900

0 Bedroom, 0.00 Bathroom, Rural on 3.40 Acres

Willow Peak Estates, Rural Parkland County, AB

Live close to Chickakoo Lake in beautiful Willow Peak Estates only 12 minutes from Stony Plain. Imagine the possibilities for your dream home with the Builder of YOUR choice on this 3.40 acre lot. This acreage has a gorgeous spot for a SUNNY SOUTH FACING home, and it sits next to a tree line for privacy. The driveway entrance is paved, and so is the subdivision. STOP and LISTEN when you drive over to see it...there is peace and tranquility here with only nature surrounding you and no highway noise at all, as the subdivision is set far from the highway and situated on a NO EXIT ROAD. This property can have a well or a cistern (your choice) It can also accommodate a septic tank & field too, and the power is across the road. The gas line is at the lot line. A quick trip to work in Edmonton on the Yellowhead will be only 25 to 30 minutes. It's a well-positioned spot for a new home, offering country living with close convenience to the City. GST applicable to price. Buyers to verify and complete due diligence

## **Community Information**

Address Lot 2 53424 Range Road 14

Area Rural Parkland County

Subdivision Willow Peak Estates

City Rural Parkland County

County ALBERTA

Province AB

Postal Code T7Y 0B5