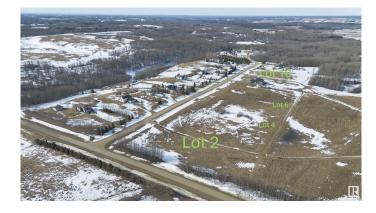

## \$224,900

0 Bedroom, 0.00 Bathroom, Rural on 3.40 Acres

Willow Peak Estates, Rural Parkland County, AB

Live close to Chickakoo Lake in beautiful Willow Peak Estates only 12 minutes from Stony Plain. Imagine the possibilities for your dream home with the Builder of YOUR choice on this 3.40 acre lot. This acreage has a gorgeous spot for a SUNNY SOUTH FACING home, and it sits next to a tree line for privacy. The driveway entrance is paved, and so is the subdivision. STOP and LISTEN when you drive over to see it...there is peace and tranquility here with only nature surrounding you and no highway noise at all, as the subdivision is set far from the highway and situated on a NO EXIT ROAD. This property can have a well or a cistern (your choice) It can also accommodate a septic tank & field too, and the power is across the road. The gas line is at the lot line. A quick trip to work in Edmonton on the Yellowhead will be only 25 to 30 minutes. It's a well-positioned spot for a new home, offering country living with close convenience to the City. GST applicable to price. Buyers to verify and complete due diligence

## **Community Information**

Address Lot 2 53424 Range Road 14

Area Rural Parkland County

Subdivision Willow Peak Estates

City Rural Parkland County

County ALBERTA

Province AB

Postal Code T7Y 0B5