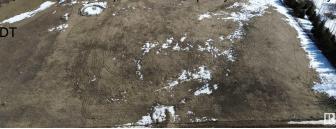

### \$324,900

0 Bedroom, 0.00 Bathroom, Rural on 5.19 Acres

None, Rural Parkland County, AB

MAJESTIC AND ROLLING 5.19 ACRES LOCATED MINUTES SW OF STONY PLAIN! WELCOME TO 53209 RANGE ROAD 14. THIS UNREAL PROPERTY IS JUST OFF PAVEMENT AND IS PERFECT TO BUILD YOUR WALK-OUT DREAM HOME. PROPERTY IS ZONED "OUT OF SUBDIVISION" AND HAS LIMITED BUILDING RESTRICTIONS. DRILLED WATER WELLS AND SEPTIC FIELDS ARE PERMTTED. NO TIME CONSTRAINTS TO BUILD. PROPERTY WOULD BE PERFECT FOR A SMALL HOBBY FARM, HORSE SET-UP, HOME BASED BUSINESS, OR SHOP.

### Exterior

Exterior Features Fenced, Flat Site, Golf N Landscaped, Private Setting,