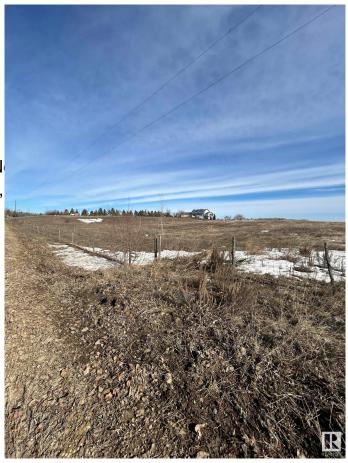

### \$324,900

0 Bedroom, 0.00 Bathroom, Rural on 5.19 Acres

None, Rural Parkland County, AB

MAJESTIC AND ROLLING 5.19 ACRES LOCATED MINUTES SW OF STONY PLAIN! WELCOME TO 53209 RANGE ROAD 14. THIS UNREAL PROPERTY IS JUST OFF PAVEMENT AND IS PERFECT TO BUILD YOUR WALK-OUT DREAM HOME. PROPERTY IS ZONED "OUT OF SUBDIVISION" AND HAS LIMITED BUILDING RESTRICTIONS. DRILLED WATER WELLS AND SEPTIC FIELDS ARE PERMTTED. NO TIME CONSTRAINTS TO BUILD. PROPERTY WOULD BE PERFECT FOR A SMALL HOBBY FARM, HORSE SET-UP, HOME BASED BUSINESS, OR SHOP.

### Exterior

Exterior Features Fenced, Flat Site, Golf N Landscaped, Private Setting,