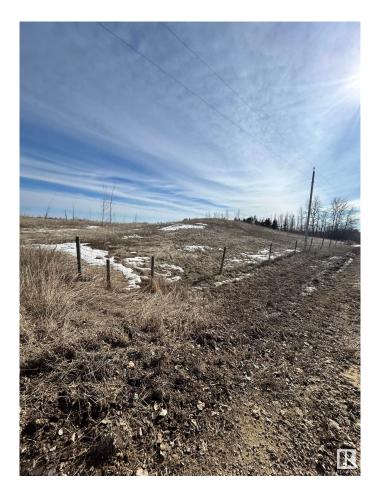

### \$324,900

0 Bedroom, 0.00 Bathroom, Rural on 5.19 Acres

None, Rural Parkland County, AB

MAJESTIC AND ROLLING 5.19 ACRES LOCATED MINUTES SW OF STONY PLAIN! WELCOME TO 53209 RANGE ROAD 14. THIS UNREAL PROPERTY IS JUST OFF PAVEMENT AND IS PERFECT TO BUILD YOUR WALK-OUT DREAM HOME. PROPERTY IS ZONED "OUT OF SUBDIVISION" AND HAS LIMITED BUILDING RESTRICTIONS. DRILLED WATER WELLS AND SEPTIC FIELDS ARE PERMTTED. NO TIME CONSTRAINTS TO BUILD. PROPERTY WOULD BE PERFECT FOR A SMALL HOBBY FARM, HORSE SET-UP, HOME BASED BUSINESS, OR SHOP.

### Exterior

Exterior Features Fenced, Flat Site, Golf N Landscaped, Private Setting,