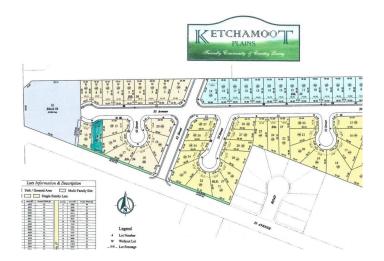

#### \$41,370

0 Bedroom, 0.00 Bathroom, Single Family on 0.00 Acres

Tofield, Tofield, AB

6983 sq/ft, fully serviced lot with 42ft pocket width. Residential Tax Incentive is available with this lot. Serveral other lots with similar price and size are available.

### **Community Information**

| Address     | 5515 55 Avenue |
|-------------|----------------|
| Area        | Tofield        |
| Subdivision | Tofield        |
| City        | Tofield        |
| County      | ALBERTA        |
| Province    | AB             |
| Postal Code | T0B 4J0        |
|             |                |

### **Additional Information**

Date Listed March 6th, 2025

Days on Market 91

Zoning Zone 80

DATA IS DEEMED RELIABLE BUT IS NOT GUARANTEED ACCURATE BY THE REALTORS® ASSOCIATION OF EDMONTON. COPYRIGHT 2025 BY THE REALTORS® ASSOCIATION OF EDMONTON. ALL RIGHTS RESERVED.Trademarks are owned or controlled by the Canadian Real Estate Association (CREA) and identify real estate professionals who are members of CREA (REALTOR®, REALTORS®) and/or the quality of services they provide (MLS®, Multiple Listing Service®)