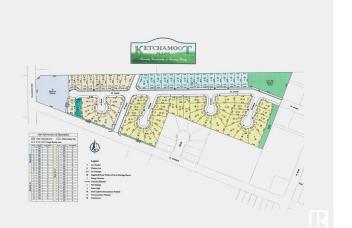

#### \$41,370

0 Bedroom, 0.00 Bathroom, Single Family on 0.00 Acres

Tofield, Tofield, AB

6983 sq/ft, fully serviced lot with 42ft pocket width. Residential Tax Incentive is available with this lot. Serveral other lots with similar price and size are available.

### **Community Information**

| Address     | 5515 55 Avenue |
|-------------|----------------|
| Area        | Tofield        |
| Subdivision | Tofield        |
| City        | Tofield        |
| County      | ALBERTA        |
| Province    | AB             |
| Postal Code | T0B 4J0        |
|             |                |

### **Additional Information**

Date Listed March 6th, 2025

Days on Market 91

Zoning Zone 80

DATA IS DEEMED RELIABLE BUT IS NOT GUARANTEED ACCURATE BY THE REALTORS® ASSOCIATION OF EDMONTON. COPYRIGHT 2025 BY THE REALTORS® ASSOCIATION OF EDMONTON. ALL RIGHTS RESERVED.Trademarks are owned or controlled by the Canadian Real Estate Association (CREA) and identify real estate professionals who are members of CREA (REALTOR®, REALTORS®) and/or the quality of services they provide (MLS®, Multiple Listing Service®)