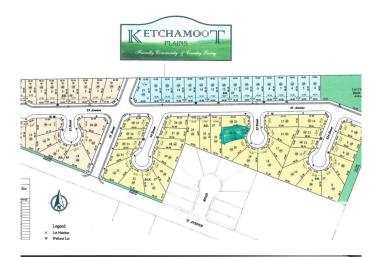

#### \$45,150

0 Bedroom, 0.00 Bathroom, Single Family on 0.00 Acres

Tofield, Tofield, AB

7508 sq/ft, fully serviced lot with a 46ft pocket width. Residential Tax Incentive associated with this lot! Several other lots available with similar size and price.