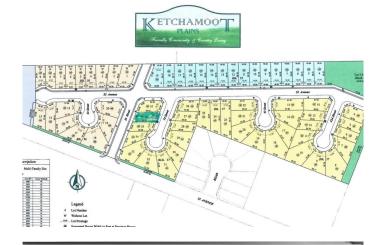

#### \$40,740

0 Bedroom, 0.00 Bathroom, Single Family on 0.00 Acres

Tofield, Tofield, AB

Welcome to Ketchamoot Plains subdivision in the charming community of Tofield! 5498 sq/ft fully serviced lot with a 42ft pocket width. Residential Tax Incentive is associated with this lot. Serveral lots with similar size and price are also available.