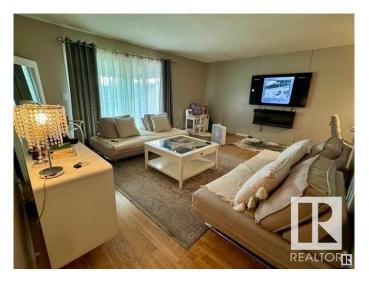

## \$99,000

1 Bedroom, 1.00 Bathroom, 624 sqft Condo / Townhouse on 0.00 Acres

Blue Quill, Edmonton, AB

Welcome to this spacious 1 bedroom, 1 bathroom apartment. This top floor unit is located in the quiet neighbourhood of Blue Quill. It offers a very large living room and good sized primary bedroom, also a separate dining area. Bright living room has sliding doors leading to the west facing balcony. Comes with one parking stall. Great location, walking distance to amenities: transit, shopping, school. Close to Whitemud Ravine, LRT and in the desirable Vernon Barfield JH school district. Great opportunity to own this condo or become an investor.