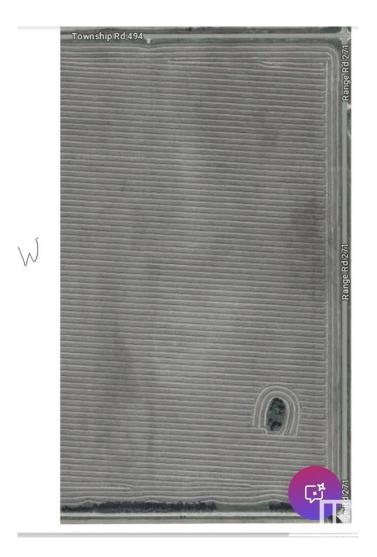

#### \$789,000

0 Bedroom, 0.00 Bathroom, Rural on 79.82 Acres

None, Rural Leduc County, AB

80 acres with Great investment or Development potential. This high-quality farmland is 1 mile from Calmar. The land is rented out for crops which brings annual income plus there is a lease road also bringing revenue. Keep it as it is reaping the revenue, keep it for future growth or build on it. This property has untold possibities. GST may apply.

## **Community Information**

Address Rr271 Twp 494

Area Rural Leduc County

Subdivision None

City Rural Leduc County

County ALBERTA

Province AB

Postal Code T0C 0V0