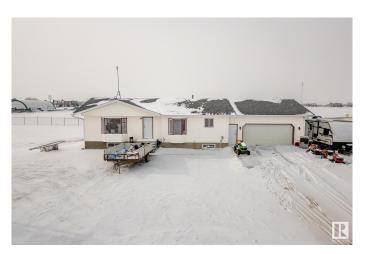

### \$450.000

0 Bedroom, 0.00 Bathroom, Industrial on 0.00 Acres

None, Rural Leduc County, AB

This 2.26-acre parcel has DC-020 zoning for light and medium industrial uses as per the South Devon Industrial Area Structure Plan. With prime access to Highway 60 and 19 it is minutes from the Town of Devon, Edmonton, Leduc, Nisku, and the Edmonton International Airport. The existing residential styled structure was built circa 1992 and has been used for office space. It features four (4) rooms, two (2) bathrooms, a kitchen, and a double attached garage. The shingles were recently changed circa 2023. Property has a well, septic field, gas and power. Alberta Land Title Number: 082 404 576. Information herein and auxiliary information subject to becoming outdated in time, change, and/or deemed reliable but not guaranteed. Buyer to confirm information during their Due Diligence.