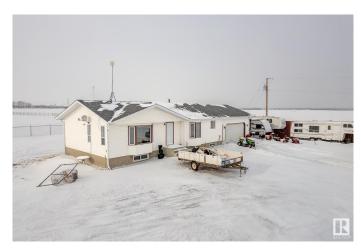

### \$450.000

0 Bedroom, 0.00 Bathroom, Industrial on 0.00 Acres

None, Rural Leduc County, AB

This 2.26-acre parcel has DC-020 zoning for light and medium industrial uses as per the South Devon Industrial Area Structure Plan. With prime access to Highway 60 and 19 it is minutes from the Town of Devon, Edmonton, Leduc, Nisku, and the Edmonton International Airport. The existing residential styled structure was built circa 1992 and has been used for office space. It features four (4) rooms, two (2) bathrooms, a kitchen, and a double attached garage. The shingles were recently changed circa 2023. Property has a well, septic field, gas and power. Alberta Land Title Number: 082 404 576. Information herein and auxiliary information subject to becoming outdated in time, change, and/or deemed reliable but not guaranteed. Buyer to confirm information during their Due Diligence.