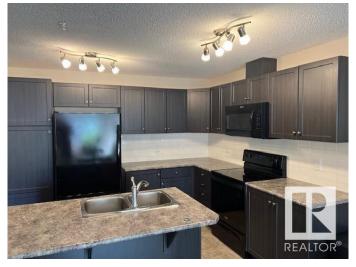

## \$235,900

2 Bedroom, 2.00 Bathroom, 927 sqft Condo / Townhouse on 0.00 Acres

Rutherford (Edmonton), Edmonton, AB

Welcome to The Crossroads of Rutherford! 2 Bedrooms, 2 full baths, underground parking with a south facing balcony! The primary bedroom has a 4 piece ensuite and a large walk in closet. The second bedroom is large and perfect for company or an office. This home is bright and sunny all day long! The complex has an indoor car wash, underground parking and plenty of visitor parking! Fantastic location with shopping, public transportation and easy access to the Anthony Henday. This is a must see!

#### Interior

Interior Features ensuite bathroom

Appliances Dishwasher-Built-In, Microwave Hood Fan, Refrigerator, Stacked

Washer/Dryer, Stove-Electric, Window Coverings

Heating Baseboard, Hot Water, Natural Gas