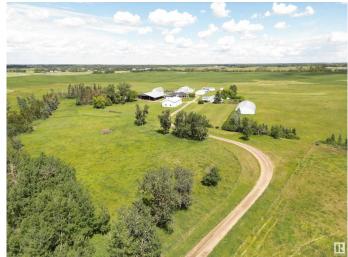

## \$10,000,000

0 Bedroom, 0.00 Bathroom, Single Family on 240.00 Acres

Edmonton South East, Edmonton, AB

Unparalleled Development Opportunity in SE Edmonton Prime 240-acre Parcel in the SE! This property comprises 3 separate 80-acre titled properties, totalling approx 240 acres. The land stretches from 34 St East to 17 St, providing a vast canvas for investment. Enjoy the convenience of being mins away from a range of shopping centres & amenities, with easy access to 41 Ave, 50 St SW and Ellerslie Rd. The location grants effortless access to both Edmonton's South and the neighbouring town of Beaumont. Anthony Henday Dr just a short 5-minute drive away, easy access to the QEII, International Airport, HWY 14, and HWY 21. Property includes a 3000 sqft modern house (2020-built) with attached garage, a 1467 sqft. renovated bungalow with detached garage, 1 original barn (1900-built), 1 heated shop (40'x80'), 1 Quonset (50'x100), 2 barns (100'x40' & 70'x25'), and multiple outbuildings. Discover the untapped potential of this stunning pieces of land, perfectly situated in SE Edmonton for residential development.