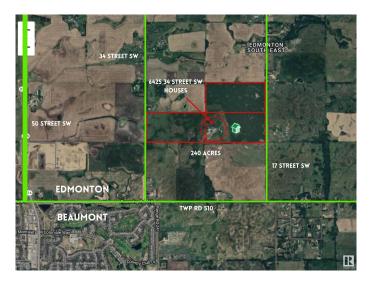

## \$10,000,000

0 Bedroom, 0.00 Bathroom, Single Family on 240.00 Acres

Edmonton South East, Edmonton, AB

Unparalleled Development Opportunity in SE Edmonton Prime 240-acre Parcel in the SE! This property comprises 3 separate 80-acre titled properties, totalling approx 240 acres. The land stretches from 34 St East to 17 St, providing a vast canvas for investment. Enjoy the convenience of being mins away from a range of shopping centres & amenities, with easy access to 41 Ave, 50 St SW and Ellerslie Rd. The location grants effortless access to both Edmonton's South and the neighbouring town of Beaumont. Anthony Henday Dr just a short 5-minute drive away, easy access to the QEII, International Airport, HWY 14, and HWY 21. Property includes a 3000 sqft modern house (2020-built) with attached garage, a 1467 sqft. renovated bungalow with detached garage, 1 original barn (1900-built), 1 heated shop (40'x80'), 1 Quonset (50'x100), 2 barns (100'x40' & 70'x25'), and multiple outbuildings. Discover the untapped potential of this stunning pieces of land, perfectly situated in SE Edmonton for residential development.

# **Community Information**

Address 6425 34 Street

Area Edmonton

Subdivision Edmonton South East

City Edmonton
County ALBERTA

Province AB

Postal Code T6X 2R8