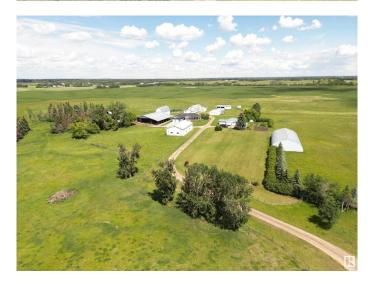

## \$10,000,000

0 Bedroom, 0.00 Bathroom, Single Family on 240.00 Acres

Edmonton South East, Edmonton, AB

Unparalleled Development Opportunity in SE Edmonton Prime 240-acre Parcel in the SE! This property comprises 3 separate 80-acre titled properties, totalling approx 240 acres. The land stretches from 34 St East to 17 St, providing a vast canvas for investment. Enjoy the convenience of being mins away from a range of shopping centres & amenities, with easy access to 41 Ave, 50 St SW and Ellerslie Rd. The location grants effortless access to both Edmonton's South and the neighbouring town of Beaumont. Anthony Henday Dr just a short 5-minute drive away, easy access to the QEII, International Airport, HWY 14, and HWY 21. Property includes a 3000 sqft modern house (2020-built) with attached garage, a 1467 sqft. renovated bungalow with detached garage, 1 original barn (1900-built), 1 heated shop (40'x80'), 1 Quonset (50'x100), 2 barns (100'x40' & 70'x25'), and multiple outbuildings. Discover the untapped potential of this stunning pieces of land, perfectly situated in SE Edmonton for residential development.