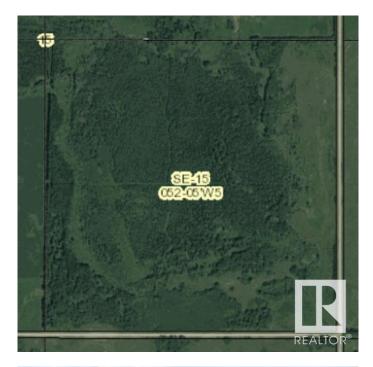

## \$425,000

0 Bedroom, 0.00 Bathroom, Rural on 160.00 Acres

None, Rural Parkland County, AB

Less than an hour west of Edmonton, 2 miles north of Highway 627, south of Lake Wabamun. Mostly treed quarter section, some pasture for animals. Make your own recreational escape or build a home where you can enjoy nature.

## **Community Information**

| Address     | 52220 Range Road 52   |
|-------------|-----------------------|
| Area        | Rural Parkland County |
| Subdivision | None                  |
| City        | Rural Parkland County |
| County      | ALBERTA               |
| Province    | AB                    |
| Postal Code | T0E 2H0               |