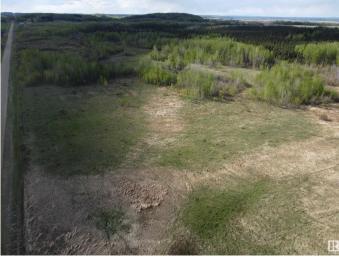

## \$425,000

0 Bedroom, 0.00 Bathroom, Rural on 160.00 Acres

None, Rural Parkland County, AB

Less than an hour west of Edmonton, 2 miles north of Highway 627, south of Lake Wabamun. Mostly treed quarter section, some pasture for animals. Make your own recreational escape or build a home where you can enjoy nature.

### Exterior

Exterior Features Fenced, Treed Lot