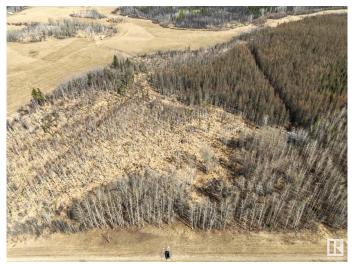

#### \$122,500

0 Bedroom, 0.00 Bathroom, Rural on 9.88 Acres

None, Rural Parkland County, AB

Your Own Acreage Oasis! This Great Approx 10 Acre Property With Mature Trees is a Must See! If You Are Looking For a Private Getaway or a Great Building Spot Nestled in the Majestic Trees, Here It Is! If That is Not Enough, the Services Go Right By the Property, it is Located Only Minutes Away From Drayton Valley and Entwistle, it is Close to Pavement, and it Has an Abundance of Wildlife. This One is Definitely Worth a Look!