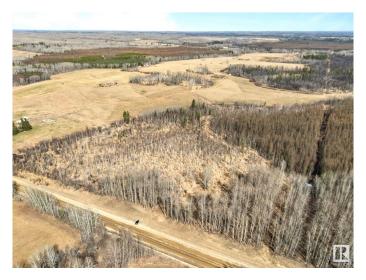

#### \$122,500

0 Bedroom, 0.00 Bathroom, Rural on 9.88 Acres

None, Rural Parkland County, AB

Your Own Acreage Oasis! This Great Approx 10 Acre Property With Mature Trees is a Must See! If You Are Looking For a Private Getaway or a Great Building Spot Nestled in the Majestic Trees, Here It Is! If That is Not Enough, the Services Go Right By the Property, it is Located Only Minutes Away From Drayton Valley and Entwistle, it is Close to Pavement, and it Has an Abundance of Wildlife. This One is Definitely Worth a Look!