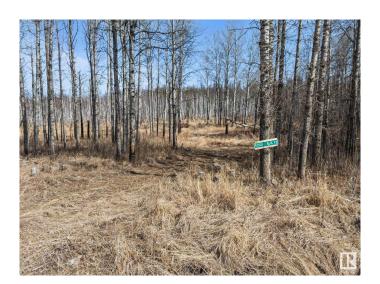

#### \$122,500

0 Bedroom, 0.00 Bathroom, Rural on 9.88 Acres

None, Rural Parkland County, AB

Your Own Acreage Oasis! This Great Approx 10 Acre Property With Mature Trees is a Must See! If You Are Looking For a Private Getaway or a Great Building Spot Nestled in the Majestic Trees, Here It Is! If That is Not Enough, the Services Go Right By the Property, it is Located Only Minutes Away From Drayton Valley and Entwistle, it is Close to Pavement, and it Has an Abundance of Wildlife. This One is Definitely Worth a Look!