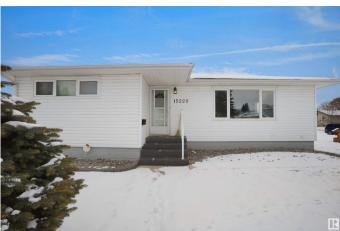

#### \$579,000

2 Bedroom, 1.50 Bathroom, 1,051 sqft Single Family on 0.00 Acres

Jasper Park, Edmonton, AB

INVESTOR ALERT! This sough after 52'x147'. Corner lot offering over 700 sq/m. Ideal for a wide range of redevelopment possibilities. This property is perfect for your next multi-unit or custom project and is located in the mature neighbourhood of Jasper Park. The home is clean and well-maintained with 2 bedrooms and a double detached garage. Close to WEM, Whitemud Dr, LRT and Downtown! This is a rare property with huge potential.

### **Community Information**

| Address<br>Area<br>Subdivision<br>City<br>County | 15220 91 Avenue<br>Edmonton<br>Jasper Park<br>Edmonton<br>ALBERTA          |
|--------------------------------------------------|----------------------------------------------------------------------------|
| Province                                         | AB                                                                         |
| Postal Code                                      | T5R 4Z5                                                                    |
| Amenities                                        |                                                                            |
| Amenities                                        | Deck                                                                       |
| Parking                                          | Double Garage Detached                                                     |
| Interior                                         |                                                                            |
| Appliances                                       | Dishwasher-Built-In, Dryer, Hood Fan, Refrigerator, Stove-Electric, Washer |
| Heating                                          | Forced Air-1, Natural Gas                                                  |
| Stories                                          | 2                                                                          |
| Has Basement                                     | Yes                                                                        |
| Basement                                         | Full, Partially Finished                                                   |
| Exterior                                         |                                                                            |
| Exterior                                         | Wood, Vinyl                                                                |
| Exterior Features                                | Back Lane, Corner Lot, Schools, Shopping Nearby, See Remarks               |