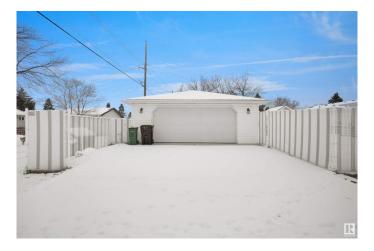

#### \$579,000

2 Bedroom, 1.50 Bathroom, 1,051 sqft Single Family on 0.00 Acres

Jasper Park, Edmonton, AB

INVESTOR ALERT! This sough after 52'x147'. Corner lot offering over 700 sq/m. Ideal for a wide range of redevelopment possibilities. This property is perfect for your next multi-unit or custom project and is located in the mature neighbourhood of Jasper Park. The home is clean and well-maintained with 2 bedrooms and a double detached garage. Close to WEM, Whitemud Dr, LRT and Downtown! This is a rare property with huge potential.

### **Community Information**

| Address<br>Area<br>Subdivision<br>City<br>County | 15220 91 Avenue<br>Edmonton<br>Jasper Park<br>Edmonton<br>ALBERTA          |
|--------------------------------------------------|----------------------------------------------------------------------------|
| Province                                         | AB                                                                         |
| Postal Code                                      | T5R 4Z5                                                                    |
| Amenities                                        |                                                                            |
| Amenities                                        | Deck                                                                       |
| Parking                                          | Double Garage Detached                                                     |
| Interior                                         |                                                                            |
| Appliances                                       | Dishwasher-Built-In, Dryer, Hood Fan, Refrigerator, Stove-Electric, Washer |
| Heating                                          | Forced Air-1, Natural Gas                                                  |
| Stories                                          | 2                                                                          |
| Has Basement                                     | Yes                                                                        |
| Basement                                         | Full, Partially Finished                                                   |
| Exterior                                         |                                                                            |
| Exterior                                         | Wood, Vinyl                                                                |
| Exterior Features                                | Back Lane, Corner Lot, Schools, Shopping Nearby, See Remarks               |