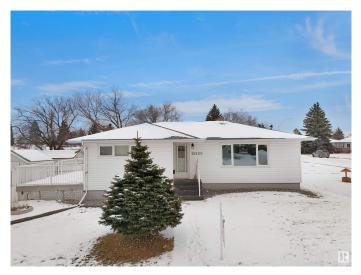

#### \$579,000

2 Bedroom, 1.50 Bathroom, 1,051 sqft Single Family on 0.00 Acres

Jasper Park, Edmonton, AB

INVESTOR ALERT! This sough after 52'x147'. Corner lot offering over 700 sq/m. Ideal for a wide range of redevelopment possibilities. This property is perfect for your next multi-unit or custom project and is located in the mature neighbourhood of Jasper Park. The home is clean and well-maintained with 2 bedrooms and a double detached garage. Close to WEM, Whitemud Dr, LRT and Downtown! This is a rare property with huge potential.

### **Community Information**

| Address<br>Area<br>Subdivision<br>City<br>County | 15220 91 Avenue<br>Edmonton<br>Jasper Park<br>Edmonton<br>ALBERTA          |
|--------------------------------------------------|----------------------------------------------------------------------------|
| Province                                         | AB                                                                         |
| Postal Code                                      | T5R 4Z5                                                                    |
| Amenities                                        |                                                                            |
| Amenities                                        | Deck                                                                       |
| Parking                                          | Double Garage Detached                                                     |
| Interior                                         |                                                                            |
| Appliances                                       | Dishwasher-Built-In, Dryer, Hood Fan, Refrigerator, Stove-Electric, Washer |
| Heating                                          | Forced Air-1, Natural Gas                                                  |
| Stories                                          | 2                                                                          |
| Has Basement                                     | Yes                                                                        |
| Basement                                         | Full, Partially Finished                                                   |
| Exterior                                         |                                                                            |
| Exterior                                         | Wood, Vinyl                                                                |
| Exterior Features                                | Back Lane, Corner Lot, Schools, Shopping Nearby, See Remarks               |