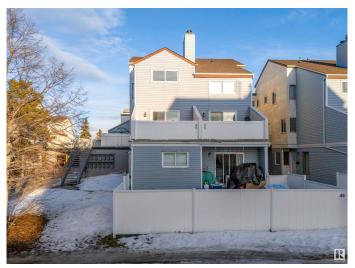

# \$169,900

2 Bedroom, 1.00 Bathroom, 988 sqft Condo / Townhouse on 0.00 Acres

Dunluce, Edmonton, AB

This beautifully RENOVATED 2-bedroom + OFFICE, 1-bathroom unit is located in a well-managed complex, making it an excellent choice for first-time buyers or investors.

Freshly painted with NEW FLOORING and CARPET, the unit is move-in ready. Features include a cozy corner fireplace, a private deck off the living area, a covered parking stall, convenient second-floor laundry, and a spacious in-suite storage room. Condo fees cover water and sewer for added convenience.

#### **Amenities**

Amenities Deck, Patio
Parking Underground