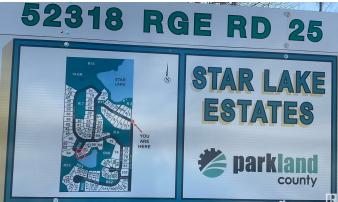

#### \$139,900

0 Bedroom, 0.00 Bathroom, Rural on 1.07 Acres

Star Lake Estates, Rural Parkland County, AB

Build your dream family retreat on this stunning 1.07-acre lot in the peaceful community of Star Lake Estates. Perfectly suited for a walkout design, this property boasts a tranquil pond view with reserve land bordering it, ensuring privacy and natural beauty. The lot is further enhanced by a protective cluster of trees at the front, offering seclusion and a serene atmosphere. Just minutes from Jack Fish Lake and Mink Lake, and only a 15-minute drive to Stony Plain, this prime location offers the perfect setting for your forever home.

### **Community Information**

| Address     | 60 52318 Rge Rd 25    |
|-------------|-----------------------|
| Area        | Rural Parkland County |
| Subdivision | Star Lake Estates     |
| City        | Rural Parkland County |