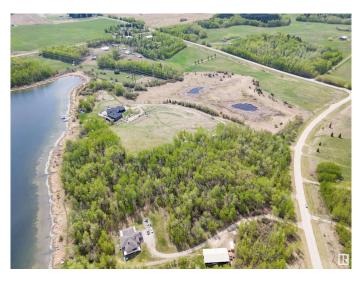

## \$399,900

0 Bedroom, 0.00 Bathroom, Rural on 4.57 Acres

Rainbow Beach Estates, Rural Parkland County, AB

Want an OASIS close to the CITY at one of Edmonton's PREMIER LAKES? Located at Rainbow Beach Estates, this large PRIVATE LAKEFRONT LOT at LOST LAKE adjoining Jack Fish Lake is a total GEM! When water levels are high it becomes part of Jackfish Lake. Less than an hour from Edmonton and 15 mins from Stony Plain! Excellent highway access makes this EASY TO GET TO for the weekend warrior. 4.57 ACRES, mostly TREED with a DRILLED WELL. The frontage is approx. 617 feet! AMAZING VIEWS of the lake from one of the highest sites in the area! Well treed with lots of open spaces as well. Elevated BUILDING site with many South/South East FACING WALKOUT BUILDING OPTIONS! Property entrance has a MEANDERING driveway through the trees and offers PRIVACY from the road. Best value in the area, see it, you'll LOVE this place!

#### **Exterior**

Exterior Features Backs Onto Lake, Beach Access, Boating, Lake Access Property, Lake

View, Recreation Use, Treed Lot, Waterfront Property