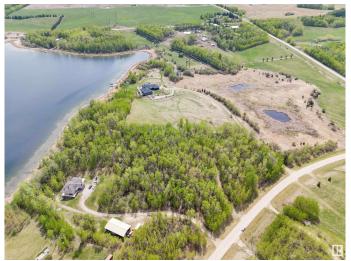

## \$399,900

0 Bedroom, 0.00 Bathroom, Rural on 4.57 Acres

Rainbow Beach Estates, Rural Parkland County, AB

Want an OASIS close to the CITY at one of Edmonton's PREMIER LAKES? Located at Rainbow Beach Estates, this large PRIVATE LAKEFRONT LOT at LOST LAKE adjoining Jack Fish Lake is a total GEM! When water levels are high it becomes part of Jackfish Lake. Less than an hour from Edmonton and 15 mins from Stony Plain! Excellent highway access makes this EASY TO GET TO for the weekend warrior. 4.57 ACRES, mostly TREED with a DRILLED WELL. The frontage is approx. 617 feet! AMAZING VIEWS of the lake from one of the highest sites in the area! Well treed with lots of open spaces as well. Elevated BUILDING site with many South/South East FACING WALKOUT BUILDING OPTIONS! Property entrance has a MEANDERING driveway through the trees and offers PRIVACY from the road. Best value in the area, see it, you'll LOVE this place!

#### **Exterior**

Exterior Features Backs Onto Lake, Beach Access, Boating, Lake Access Property, Lake

View, Recreation Use, Treed Lot, Waterfront Property