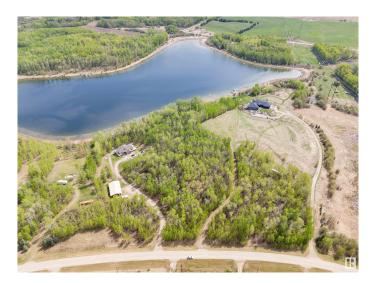

## \$399,900

0 Bedroom, 0.00 Bathroom, Rural on 4.57 Acres

Rainbow Beach Estates, Rural Parkland County, AB

Want an OASIS close to the CITY at one of Edmonton's PREMIER LAKES? Located at Rainbow Beach Estates, this large PRIVATE LAKEFRONT LOT at LOST LAKE adjoining Jack Fish Lake is a total GEM! When water levels are high it becomes part of Jackfish Lake. Less than an hour from Edmonton and 15 mins from Stony Plain! Excellent highway access makes this EASY TO GET TO for the weekend warrior. 4.57 ACRES, mostly TREED with a DRILLED WELL. The frontage is approx. 617 feet! AMAZING VIEWS of the lake from one of the highest sites in the area! Well treed with lots of open spaces as well. Elevated BUILDING site with many South/South East FACING WALKOUT BUILDING OPTIONS! Property entrance has a MEANDERING driveway through the trees and offers PRIVACY from the road. Best value in the area, see it, you'll LOVE this place!

#### **Exterior**

Exterior Features Backs Onto Lake, Beach Access, Boating, Lake Access Property, Lake

View, Recreation Use, Treed Lot, Waterfront Property