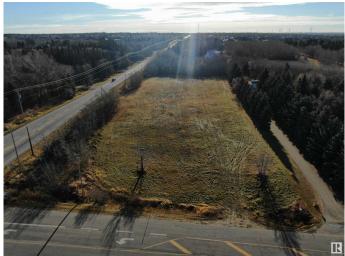

## \$1,249,702

0 Bedroom, 0.00 Bathroom, Rural on 3.01 Acres

Wye Road Gardens, Rural Strathcona County, AB

WHAT AN OPPORTUNITY....3 ACRES FLAT SITE.....KIDDY CORNER TO WALL MART, RIGHT BEHIND HOME HARDWARE....CURRENTLY ZONED RCL LOW DENSITY COUNTRY RESIDENTIAL.... HIGHEST AND BEST USE = TBD. Right at the municipal boundary with Unique opportunity for Mixed use development. Immediate access to Wye Road and high traffic corner.

## Exterior

Exterior Features Backs Onto Park/Trees, Corner Lot, Flat Site, Level Land, Shopping Nearby, See Remarks