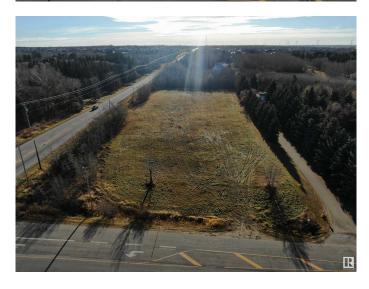

## \$1,249,702

0 Bedroom, 0.00 Bathroom, Rural on 3.01 Acres

Wye Road Gardens, Rural Strathcona County, AB

WHAT AN OPPORTUNITY....3 ACRES FLAT SITE.....KIDDY CORNER TO WALL MART, RIGHT BEHIND HOME HARDWARE....CURRENTLY ZONED RCL LOW DENSITY COUNTRY RESIDENTIAL.... HIGHEST AND BEST USE = TBD. Right at the municipal boundary with Unique opportunity for Mixed use development. Immediate access to Wye Road and high traffic corner.

## Exterior

Exterior Features Backs Onto Park/Trees, Corner Lot, Flat Site, Level Land, Shopping Nearby, See Remarks