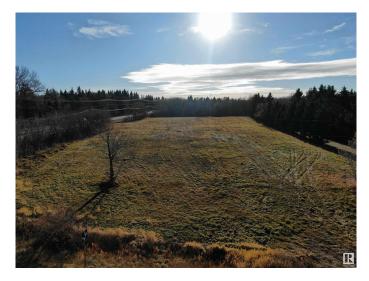

## \$1,249,702

0 Bedroom, 0.00 Bathroom, Rural on 3.01 Acres

Wye Road Gardens, Rural Strathcona County, AB

WHAT AN OPPORTUNITY....3 ACRES FLAT SITE.....KIDDY CORNER TO WALL MART, RIGHT BEHIND HOME HARDWARE....CURRENTLY ZONED RCL LOW DENSITY COUNTRY RESIDENTIAL.... HIGHEST AND BEST USE = TBD. Right at the municipal boundary with Unique opportunity for Mixed use development. Immediate access to Wye Road and high traffic corner.

## Exterior

Exterior Features Backs Onto Park/Trees, Corner Lot, Flat Site, Level Land, Shopping Nearby, See Remarks