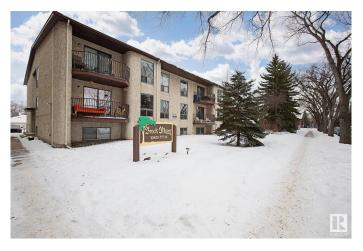

# \$104,900 - 101 10829 117 Street, Edmonton

MLS® #E4422849

#### \$104,900

1 Bedroom, 1.00 Bathroom, 764 sqft Condo / Townhouse on 0.00 Acres

Queen Mary Park, Edmonton, AB

Welcome to a beautifully clean, 1 bedroom condo (freshly painted) in the heart of Queen Mary Park. It is close to all conveniences, including shopping, in walking distance to the Ice District, and close proximity to Queen Mary Park - enjoy serenity, a break from the busyness of life. The condo is just minutes away from Grant MacEwan and NAIT. There is a common laundry area as well as an individual parking stall right outside of the unit in the back. Pet friendly (subject to Board approval), and is steps away from enjoying the Park across the street.

## **Community Information**

Address 101 10829 117 Street

Area Edmonton

Subdivision Queen Mary Park

City Edmonton
County ALBERTA

Province AB

Postal Code T5H 3N4