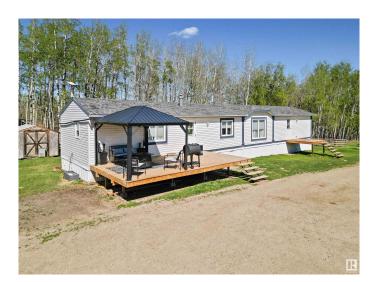

## \$384,000

3 Bedroom, 2.00 Bathroom, 1,214 sqft Rural on 10.01 Acres

None, Rural Parkland County, AB

Peace and Quiet in the rolling hills! This 3 bed, 2 bath home is a nice mixture of open and treed land offering 10.01 acres for your recreational use! Just on the other side of the Brazeau/Parkland county line, the property is a quick trip into Drayton Valley. Inside you will find a open concept kitchen/dining that leads into a spacious living room. The kitchen offers plenty of cabinetry and a corner pantry for storage. Down the hall you will pass a seperate laundry/storage area on your way to the primary bedroom with walk in closet and 4 pc ensuite. On the opposite side of the home you will find 2 more bedrooms another 4 pc bathroom. Don't miss out on country living under \$400,000!

**Amenities** 

Features Deck

Interior

Interior Features ensuite bathroom

Heating Forced Air-1, Natural Gas

Stories 1

Has Basement Yes

Basement None, No Basement

**Exterior** 

Exterior Features Fenced, Hillside

Foundation Piling