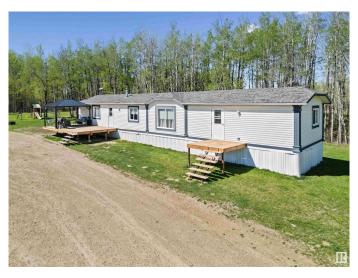

## \$384,000

3 Bedroom, 2.00 Bathroom, 1,214 sqft Rural on 10.01 Acres

None, Rural Parkland County, AB

Peace and Quiet in the rolling hills! This 3 bed, 2 bath home is a nice mixture of open and treed land offering 10.01 acres for your recreational use! Just on the other side of the Brazeau/Parkland county line, the property is a quick trip into Drayton Valley. Inside you will find a open concept kitchen/dining that leads into a spacious living room. The kitchen offers plenty of cabinetry and a corner pantry for storage. Down the hall you will pass a seperate laundry/storage area on your way to the primary bedroom with walk in closet and 4 pc ensuite. On the opposite side of the home you will find 2 more bedrooms another 4 pc bathroom. Don't miss out on country living under \$400,000!

**Amenities** 

Features Deck

Interior

Interior Features ensuite bathroom

Heating Forced Air-1, Natural Gas

Stories 1

Has Basement Yes

Basement None, No Basement

**Exterior** 

Exterior Features Fenced, Hillside

Foundation Piling