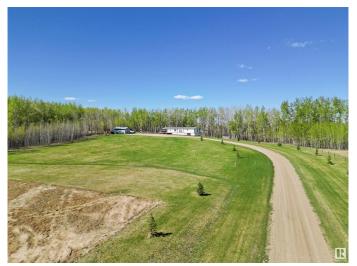

## \$384,000

3 Bedroom, 2.00 Bathroom, 1,214 sqft Rural on 10.01 Acres

None, Rural Parkland County, AB

Peace and Quiet in the rolling hills! This 3 bed, 2 bath home is a nice mixture of open and treed land offering 10.01 acres for your recreational use! Just on the other side of the Brazeau/Parkland county line, the property is a quick trip into Drayton Valley. Inside you will find a open concept kitchen/dining that leads into a spacious living room. The kitchen offers plenty of cabinetry and a corner pantry for storage. Down the hall you will pass a seperate laundry/storage area on your way to the primary bedroom with walk in closet and 4 pc ensuite. On the opposite side of the home you will find 2 more bedrooms another 4 pc bathroom. Don't miss out on country living under \$400,000!

#### **Essential Information**

MLS® # E4422690

Price \$384,000

Bedrooms 3

Bathrooms 2.00

Full Baths 2

Square Footage 1,214

Acres 10.01

**Exterior** 

Exterior Features Fenced, Hillside

Foundation Piling