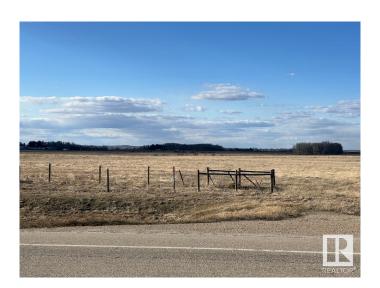

### \$399,900

0 Bedroom, 0.00 Bathroom, Rural on 76.68 Acres

None, Rural Leduc County, AB

76.68 acres right along Highway 39. Fenced and currently used as pasture. Right off pavement very close to Sunnybrook. Great Highway frontage with access from Highway 39.

#### **Exterior**

Exterior Features Fenced, Flat Site, Level Land, See Remarks