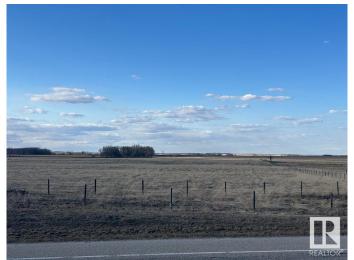

### \$399,900

0 Bedroom, 0.00 Bathroom, Rural on 76.68 Acres

None, Rural Leduc County, AB

76.68 acres right along Highway 39. Fenced and currently used as pasture. Right off pavement very close to Sunnybrook. Great Highway frontage with access from Highway 39.

#### **Exterior**

Exterior Features Fenced, Flat Site, Level Land, See Remarks