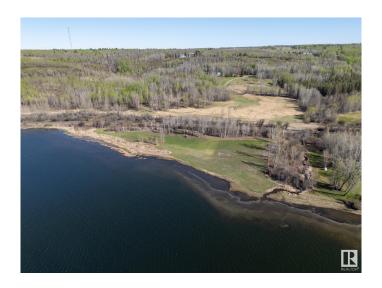

## \$899,000

0 Bedroom, 0.00 Bathroom, Rural on 3.16 Acres

Whitewood Sands, Rural Parkland County, AB

Privacy, Prestige, and Potential on Alberta's Finest Lakefront. Estate-scale properties on Lake Wabamun are vanishingly rareâ€"especially those offering 725 feet of lake frontage and over 3 acres of flat, cleared land. Though the CN railway borders the north edge of the property, the lakefront orientation and strategic placement of build sites ensure your home remains focused on peace, sun, and stunning water views. Existing tree lines and lot depth serve as natural buffers, preserving your privacy and enjoyment. Whether building a legacy home or lakeside retreat, this property delivers everything buyers and builders seekâ€"with smart trade-offs and incredible upside. Cleared Land, New Well, Endless Possibilities â€" Start **Building Today!** 

## **Exterior**

Exterior Features Backs Onto Lake, Backs Onto Park/Trees, Beach Access, Boating,

Creek, Environmental Reserve, Flat Site, Golf Nearby, Lake Access Property, Lake View, Level Land, Park/Reserve, Private Setting,

Recreation Use, Waterfront Property