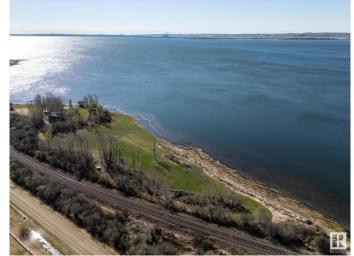

## \$899,000

0 Bedroom, 0.00 Bathroom, Rural on 3.16 Acres

Whitewood Sands, Rural Parkland County, AB

Privacy, Prestige, and Potential on Alberta's Finest Lakefront. Estate-scale properties on Lake Wabamun are vanishingly rareâ€"especially those offering 725 feet of lake frontage and over 3 acres of flat, cleared land. Though the CN railway borders the north edge of the property, the lakefront orientation and strategic placement of build sites ensure your home remains focused on peace, sun, and stunning water views. Existing tree lines and lot depth serve as natural buffers, preserving your privacy and enjoyment. Whether building a legacy home or lakeside retreat, this property delivers everything buyers and builders seekâ€"with smart trade-offs and incredible upside. Cleared Land, New Well, Endless Possibilities â€" Start **Building Today!** 

## **Exterior**

Exterior Features Backs Onto Lake, Backs Onto Park/Trees, Beach Access, Boating,

Creek, Environmental Reserve, Flat Site, Golf Nearby, Lake Access Property, Lake View, Level Land, Park/Reserve, Private Setting,

Recreation Use, Waterfront Property