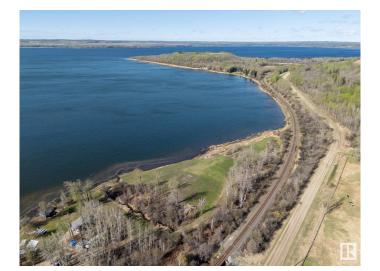

## \$899,000

0 Bedroom, 0.00 Bathroom, Rural on 3.16 Acres

Whitewood Sands, Rural Parkland County, AB

Privacy, Prestige, and Potential on Alberta's Finest Lakefront. Estate-scale properties on Lake Wabamun are vanishingly rareâ€"especially those offering 725 feet of lake frontage and over 3 acres of flat, cleared land. Though the CN railway borders the north edge of the property, the lakefront orientation and strategic placement of build sites ensure your home remains focused on peace, sun, and stunning water views. Existing tree lines and lot depth serve as natural buffers, preserving your privacy and enjoyment. Whether building a legacy home or lakeside retreat, this property delivers everything buyers and builders seekâ€"with smart trade-offs and incredible upside. Cleared Land, New Well, Endless Possibilities â€" Start **Building Today!** 

## **Exterior**

Exterior Features Backs Onto Lake, Backs Onto Park/Trees, Beach Access, Boating,

Creek, Environmental Reserve, Flat Site, Golf Nearby, Lake Access Property, Lake View, Level Land, Park/Reserve, Private Setting,

Recreation Use, Waterfront Property