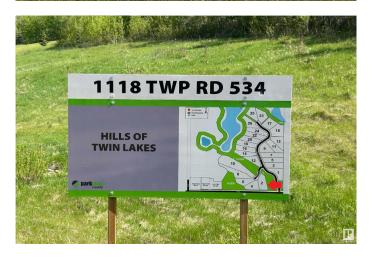

## **Community Information**

Address 2 1118 Twp Rd 534

Area Rural Parkland County

Subdivision Hills Of Twin Lakes

City Rural Parkland County

County ALBERTA

Province AB

Postal Code T7Y 0B6