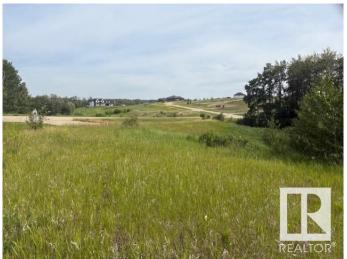

#### \$209,000

0 Bedroom, 0.00 Bathroom, Rural on 2.40 Acres

Hills Of Twin Lakes, Rural Parkland County, AB

Come see this beautiful Hills of Twin Lakes lot measuring 2.40 acres for yourself! This is your chance to build your dream home and experience the joy of country living just a mere 10 minutes away from Stony Plain. The lot offers endless possibilities to design and create a perfect oasis. Imagine waking up to picturesque views, surrounded by nature's serenity while still being conveniently close to the amenities of Stony Plain. Don't miss out on this incredible opportunity to turn your dream into a reality. Act fast and secure your piece of paradise today!