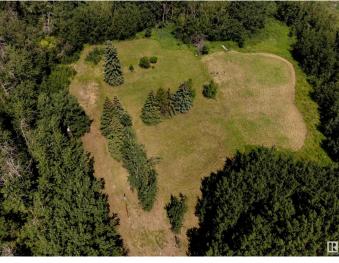

## \$2,500,000

0 Bedroom, 0.00 Bathroom, Rural on 20.51 Acres

None, Rural Strathcona County, AB

20.52 Acres Zoned RA (Rural Residential/Agriculture). This rolling and treed land has so much to offer and is located minutes to Sherwood Park in the sough after area of COLCHESTER. Many excellent building sites. Property has Power, Gas & Cable already in.

### Exterior

Exterior Features Fenced, Rolling Land, Treed Lot, See Remarks, Partially Fenced