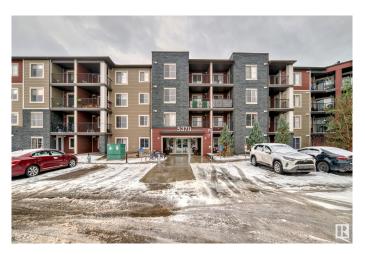

# \$232,900 - 207 5370 Chappelle Road, Edmonton

MLS® #E4421678

#### \$232,900

2 Bedroom, 2.00 Bathroom, 922 sqft Condo / Townhouse on 0.00 Acres

Chappelle Area, Edmonton, AB

This well maintained beautiful 2 bed and 1 den condominium located in Edmonton's South West Chappelle area has lots of features. This unit has 2 deds, a den and 2 baths and huge balcony. Included in the property is 1 underground heated title parking. Boasting beautiful granite countertop, kitchen with ample cabinatory and stainlesss steel appliances, the washer and dryer are located in convenient separate area. NEW FLOORING, NEW CARPET AND NEW PAINT. The building features 4 floors, 2 high speed elevators and visitor parking. The propety is located close to all amenities; close to Anthony Henday and Airport.

## **Community Information**

Address 207 5370 Chappelle Road

Area Edmonton

Subdivision Chappelle Area

City Edmonton
County ALBERTA

Province AB

Postal Code T6W 3L5