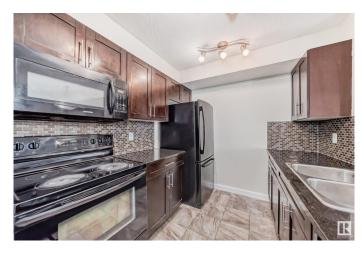

#### \$232,900

2 Bedroom, 2.00 Bathroom, 922 sqft Condo / Townhouse on 0.00 Acres

Chappelle Area, Edmonton, AB

This well maintained beautiful 2 bed and 1 den condominium located in Edmonton's South West Chappelle area has lots of features. This unit has 2 deds, a den and 2 baths and huge balcony. Included in the property is 1 underground heated title parking. Boasting beautiful granite countertop, kitchen with ample cabinatory and stainlesss steel appliances, the washer and dryer are located in convenient separate area. NEW FLOORING, NEW CARPET AND NEW PAINT. The building features 4 floors, 2 high speed elevators and visitor parking. The propety is located close to all amenities; close to Anthony Henday and Airport.

### Interior

Interior Features ensuite bathroom

Appliances Dishwasher-Built-In, Dryer, Microwave Hood Fan, Refrigerator,

Stove-Electric, Washer

Heating Baseboard, Natural Gas