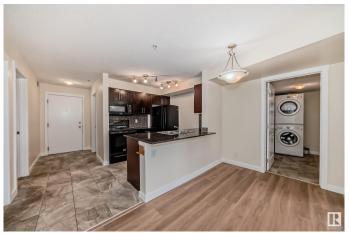

#### \$232,900

2 Bedroom, 2.00 Bathroom, 922 sqft Condo / Townhouse on 0.00 Acres

Chappelle Area, Edmonton, AB

This well maintained beautiful 2 bed and 1 den condominium located in Edmonton's South West Chappelle area has lots of features. This unit has 2 deds, a den and 2 baths and huge balcony. Included in the property is 1 underground heated title parking. Boasting beautiful granite countertop, kitchen with ample cabinatory and stainlesss steel appliances, the washer and dryer are located in convenient separate area. NEW FLOORING, NEW CARPET AND NEW PAINT. The building features 4 floors, 2 high speed elevators and visitor parking. The propety is located close to all amenities; close to Anthony Henday and Airport.

### Interior

Interior Features ensuite bathroom

Appliances Dishwasher-Built-In, Dryer, Microwave Hood Fan, Refrigerator,

Stove-Electric, Washer

Heating Baseboard, Natural Gas