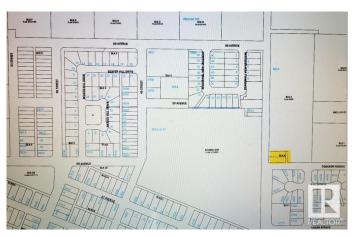

## \$49,900

0 Bedroom, 0.00 Bathroom, Single Family on 0.00 Acres

Tofield, Tofield, AB

2- 50' x 150' unserviced lots in the charming community of Tofield. Great location- walking distance to Schools & Hospital. Commuting distances to Tofield: Edmonton(67km), Sherwood Park (50km), YEG Airport (75km), Fort Saskatchewan (74km) and Camrose (50km).