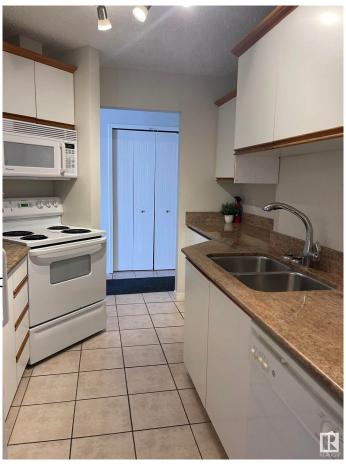

#### \$120,800

1 Bedroom, 1.00 Bathroom, 661 sqft Condo / Townhouse on 0.00 Acres

Fulton Place, Edmonton, AB

This is a one bedroom gem in a great location. Clean, quiet and great floor plan, with a really spacious kitchen, comfy living room area, a cozy dining area and a space for a desk or yoga mat!! Bedroom is huge with double door closet, clean 4 piece bathroom and a combo unit washer/dryer inside the suite. Shower head updated, newer tiles in bathroom and some updated plumbing. Double security door entrance, includes a titled parking stall and this unit is an end unit, so close to back door entrance for easy access to parking. Parking stall includes power, condo fees include utilities except electricity. Large patio doors and a patio for fresh air and natural light. Location is great for downtown commute and close to public transportation!! Shopping and all amenities within walking distance.

Parking Stall

Interior

Appliances Dishwasher-Built-In, Euro

Stove-Electric

Heating Forced Air-1, Natural Gas