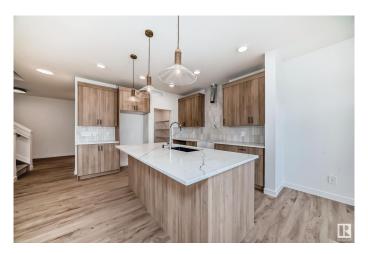

## \$579,888

3 Bedroom, 2.50 Bathroom, 1,886 sqft Single Family on 0.00 Acres

Mattson, Edmonton, AB

QUICK POSSESSION!!! Experience modern living in this double attached garage single family home with side entrance, located in the growing community of Mattson. A seamless main floor layout features a stylish kitchen with 3M quartz countertops, full tile backsplash, gas line to stove, water line to fridge, and a walk-through pantry for added convenience. Upstairs offers a central bonus room, office, 4pc main bath, laundry and two additional bedrooms. The owner's suite includes a walk-in closet and luxurious 5-piece ensuite with double sinks completes the upper living space. Basement rough-ins allow for future development. Includes \$3,000 appliance allowance and rough grading. Photos are from a previous build & may differ. Interior colors represented.