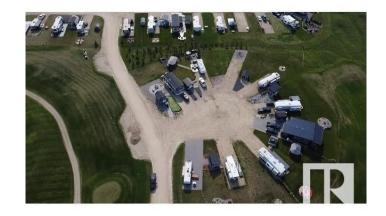

## \$178,800

0 Bedroom, 0.00 Bathroom, Rural on 0.01 Acres

Trestle Creek Golf Resort, Rural Parkland County, AB

Trestle Creek Golf & RV Resort â€" Your Perfect Getaway! This is your chance to own a piece of paradise in a one-of-a-kind resort! Located just 45 minutes west of Edmonton, this pie-shaped lot is close to endless outdoor activities, ideal for family time, friends, or a golf weekend. Enjoy walking distance to washrooms, showers, and laundry facilities. Just a short golf cart ride away, you'll find thrilling waterslides, ziplining, water skiing, a sandy beach, playgrounds, tennis courts, basketball nets, and a baseball field. Winter fun is just as abundant, with outdoor activities for every season. Relax by cozy campfires, join events hosted by the social committee, and enjoy a summer full of golf and new friends. Plus, bonus: water, sewer, and Wi-Fi are included! Come experience Trestle Creek â€" the perfect mix of adventure, relaxation, and community!

# **Community Information**

Address 519 53126 Rge Road 70

Area Rural Parkland County

Subdivision Trestle Creek Golf Resort

City Rural Parkland County

County ALBERTA

Province AB

Postal Code T0E 0S0

#### **Exterior**

Exterior Features Backs Onto Park/Trees, Beach Access, Cul-De-Sac, Flat Site, Gated

Community, Golf Nearby, Landscaped, Picnic Area, Playground Nearby,

Recreation Use, Private Park Access