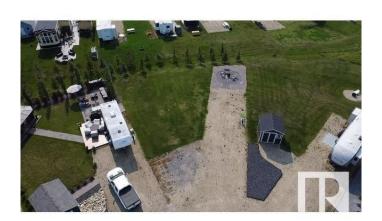

## \$178,800

0 Bedroom, 0.00 Bathroom, Rural on 0.01 Acres

Trestle Creek Golf Resort, Rural Parkland County, AB

Trestle Creek Golf & RV Resort â€" Your Perfect Getaway! This is your chance to own a piece of paradise in a one-of-a-kind resort! Located just 45 minutes west of Edmonton, this pie-shaped lot is close to endless outdoor activities, ideal for family time, friends, or a golf weekend. Enjoy walking distance to washrooms, showers, and laundry facilities. Just a short golf cart ride away, you'll find thrilling waterslides, ziplining, water skiing, a sandy beach, playgrounds, tennis courts, basketball nets, and a baseball field. Winter fun is just as abundant, with outdoor activities for every season. Relax by cozy campfires, join events hosted by the social committee, and enjoy a summer full of golf and new friends. Plus, bonus: water, sewer, and Wi-Fi are included! Come experience Trestle Creek â€" the perfect mix of adventure, relaxation, and community!

# **Community Information**

Address 519 53126 Rge Road 70

Area Rural Parkland County

Subdivision Trestle Creek Golf Resort

City Rural Parkland County

County ALBERTA

Province AB

Postal Code T0E 0S0

#### **Exterior**

Exterior Features Backs Onto Park/Trees, Beach Access, Cul-De-Sac, Flat Site, Gated

Community, Golf Nearby, Landscaped, Picnic Area, Playground Nearby,

Recreation Use, Private Park Access