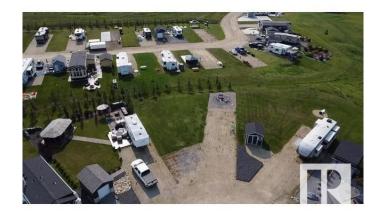

## \$178,800

0 Bedroom, 0.00 Bathroom, Rural on 0.01 Acres

Trestle Creek Golf Resort, Rural Parkland County, AB

Trestle Creek Golf & RV Resort â€" Your Perfect Getaway! This is your chance to own a piece of paradise in a one-of-a-kind resort! Located just 45 minutes west of Edmonton, this pie-shaped lot is close to endless outdoor activities, ideal for family time, friends, or a golf weekend. Enjoy walking distance to washrooms, showers, and laundry facilities. Just a short golf cart ride away, you'll find thrilling waterslides, ziplining, water skiing, a sandy beach, playgrounds, tennis courts, basketball nets, and a baseball field. Winter fun is just as abundant, with outdoor activities for every season. Relax by cozy campfires, join events hosted by the social committee, and enjoy a summer full of golf and new friends. Plus, bonus: water, sewer, and Wi-Fi are included! Come experience Trestle Creek â€" the perfect mix of adventure, relaxation, and community!

# **Community Information**

Address 519 53126 Rge Road 70

Area Rural Parkland County

Subdivision Trestle Creek Golf Resort

City Rural Parkland County

County ALBERTA

Province AB

Postal Code T0E 0S0

#### **Exterior**

Exterior Features Backs Onto Park/Trees, Beach Access, Cul-De-Sac, Flat Site, Gated

Community, Golf Nearby, Landscaped, Picnic Area, Playground Nearby,

Recreation Use, Private Park Access