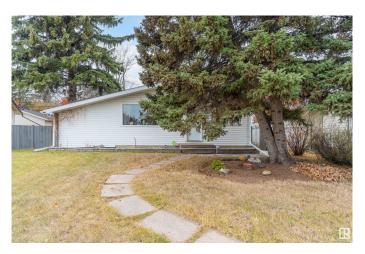

#### \$375,000

3 Bedroom, 1.00 Bathroom, 1,234 sqft Single Family on 0.00 Acres

Lynnwood, Edmonton, AB

Property is sold 'as is where is at the time of possession' with no warranties and representations. This Bungalow has 3bd 1bath, finished basement with a huge family room, den and a bar, stainless steel refrigerator and stove, double detached garage that opens in the back lane. A built in storage shed/workshop besides house, large wooden deck, Huge trees in the back yard, huge lot really good for outside entertainment. Investors alert!

Built in 1958

MLS® # E4420538 Price \$375,000

Bedrooms 3
Bathrooms 1.00

Full Baths 1

Square Footage 1,234 Acres 0.00 Year Built 1958

Type Single Family

Sub-Type Detached Single Family

Style Bungalow