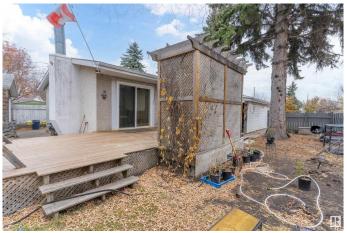

#### \$375,000

3 Bedroom, 1.00 Bathroom, 1,234 sqft Single Family on 0.00 Acres

Lynnwood, Edmonton, AB

Property is sold 'as is where is at the time of possession' with no warranties and representations. This Bungalow has 3bd 1bath, finished basement with a huge family room, den and a bar, stainless steel refrigerator and stove, double detached garage that opens in the back lane. A built in storage shed/workshop besides house, large wooden deck, Huge trees in the back yard, huge lot really good for outside entertainment. Investors alert!

### **Amenities**

Amenities Deck, Workshop

Parking Spaces 5

Parking Double Garage Detached