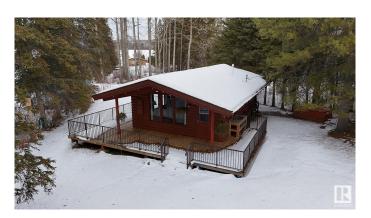

## \$299,000

2 Bedroom, 1.00 Bathroom, 614 sqft Rural on 0.20 Acres

Moonlight Bay (Parkland), Rural Parkland County, AB

Open concept log cabin built in 1964, has pine board walls and ceiling, and new vinyl flooring. Spacious 600 sq. ft. space includes 2 bedrooms, bathroom, and utility/storage room. Kitchen comes with fridge and new glass top stove. Large windows allow for lots of natural light. Wrap around partially covered deck with outdoor cooking area, includes double sink and hot/cold running water. Surrounded by mature trees, and a gravel fire pit area to enjoy long summer evenings. Renovated in 2018 to accommodate bathroom and new plumbing. Electric wiring on 60 amp panel, updated and inspected to meet current codes. On demand water heater and forced air furnace upgraded in 2018. Deck is 5 years old with black steel railings.

## **Exterior**

Exterior Wood

Exterior Features Boating, Lake View, Landscaped

Construction Wood Foundation Block