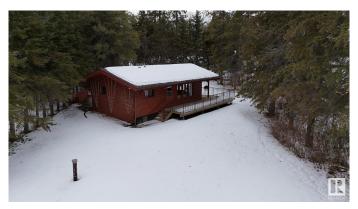

## \$299,000

2 Bedroom, 1.00 Bathroom, 614 sqft Rural on 0.20 Acres

Moonlight Bay (Parkland), Rural Parkland County, AB

Open concept log cabin built in 1964, has pine board walls and ceiling, and new vinyl flooring. Spacious 600 sq. ft. space includes 2 bedrooms, bathroom, and utility/storage room. Kitchen comes with fridge and new glass top stove. Large windows allow for lots of natural light. Wrap around partially covered deck with outdoor cooking area, includes double sink and hot/cold running water. Surrounded by mature trees, and a gravel fire pit area to enjoy long summer evenings. Renovated in 2018 to accommodate bathroom and new plumbing. Electric wiring on 60 amp panel, updated and inspected to meet current codes. On demand water heater and forced air furnace upgraded in 2018. Deck is 5 years old with black steel railings.

## **Exterior**

Exterior Wood

Exterior Features Boating, Lake View, Landscaped

Construction Wood Foundation Block