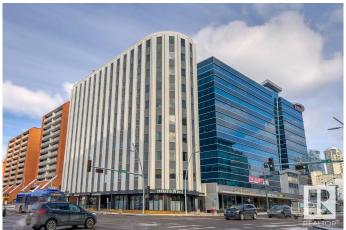

#### \$175,500

1 Bedroom, 1.00 Bathroom, 960 sqft Condo / Townhouse on 0.00 Acres

Downtown (Edmonton), Edmonton, AB

Rarely can you find an option in the core that allows both short term and long term rental options. This makes this unit a great option for people looking to invest, students to live in during the school year, and/or people who simply desire a loft space to call home. Fully furnished, this loft style condo is both bright and welcoming, featuring quality finishes in a minimalistic style. Accessible to so much -Save-on Foods directly across the street, shopping, downtown farmers market, U of A (1 LRT ride away), MacEwan, amazing restaurants and the Ice District. It is also close to the upcoming Warehouse Park and future LRT route. The building has had some extensive upgrades over the last couple years including a brand new energy efficient mechanical system (heating and cooling), and a new roof. You will appreciate the large west facing windows and the convenience this building offers to the heart of everything in the core.

## **Community Information**

| Address           | 302 10105 109 Street                                                                                   |
|-------------------|--------------------------------------------------------------------------------------------------------|
| Area              | Edmonton                                                                                               |
| Subdivision       | Downtown (Edmonton)                                                                                    |
| City              | Edmonton                                                                                               |
| County            | ALBERTA                                                                                                |
| Province          | AB                                                                                                     |
| Postal Code       | T5J 1M8                                                                                                |
| Amenities         |                                                                                                        |
| Amenities         | On Street Parking, Air Conditioner, Ceiling 10 ft., Intercom                                           |
| Parking           | See Remarks                                                                                            |
| Interior          |                                                                                                        |
| Appliances        | Dishwasher-Built-In, Dryer, Microwave Hood Fan, Refrigerator, Stove-Electric, Washer, Window Coverings |
| Heating           | Forced Air-1, Natural Gas                                                                              |
| # of Stories      | 10                                                                                                     |
| Stories           | 1                                                                                                      |
| Has Basement      | Yes                                                                                                    |
| Basement          | None, No Basement                                                                                      |
| Exterior          |                                                                                                        |
| Exterior          | Concrete, Metal, Wood                                                                                  |
| Exterior Features | Commercial, Corner Lot, Golf Nearby, Public Transportation, Schools, Shopping Nearby, View City        |