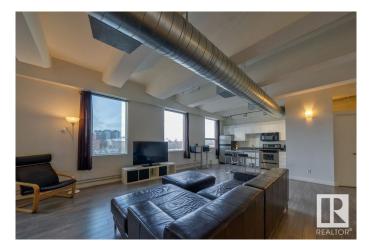

#### \$175,500

1 Bedroom, 1.00 Bathroom, 960 sqft Condo / Townhouse on 0.00 Acres

Downtown (Edmonton), Edmonton, AB

Rarely can you find an option in the core that allows both short term and long term rental options. This makes this unit a great option for people looking to invest, students to live in during the school year, and/or people who simply desire a loft space to call home. Fully furnished, this loft style condo is both bright and welcoming, featuring quality finishes in a minimalistic style. Accessible to so much -Save-on Foods directly across the street, shopping, downtown farmers market, U of A (1 LRT ride away), MacEwan, amazing restaurants and the Ice District. It is also close to the upcoming Warehouse Park and future LRT route. The building has had some extensive upgrades over the last couple years including a brand new energy efficient mechanical system (heating and cooling), and a new roof. You will appreciate the large west facing windows and the convenience this building offers to the heart of everything in the core.

#### **Essential Information**

| MLS® #    | E4420113  |
|-----------|-----------|
| Price     | \$175,500 |
| Bedrooms  | 1         |
| Bathrooms | 1.00      |

| Full Baths     | 1                   |
|----------------|---------------------|
| Square Footage | 960                 |
| Acres          | 0.00                |
| Year Built     | 1966                |
| Туре           | Condo / Townhouse   |
| Sub-Type       | Apartment High Rise |
| Style          | Loft                |
| Status         | Active              |
|                |                     |