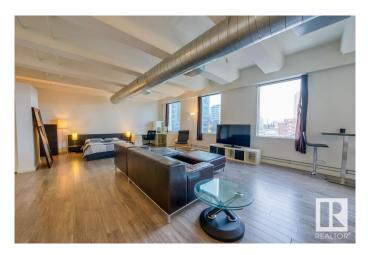

#### \$175,500

1 Bedroom, 1.00 Bathroom, 960 sqft Condo / Townhouse on 0.00 Acres

Downtown (Edmonton), Edmonton, AB

Rarely can you find an option in the core that allows both short term and long term rental options. This makes this unit a great option for people looking to invest, students to live in during the school year, and/or people who simply desire a loft space to call home. Fully furnished, this loft style condo is both bright and welcoming, featuring quality finishes in a minimalistic style. Accessible to so much -Save-on Foods directly across the street, shopping, downtown farmers market, U of A (1 LRT ride away), MacEwan, amazing restaurants and the Ice District. It is also close to the upcoming Warehouse Park and future LRT route. The building has had some extensive upgrades over the last couple years including a brand new energy efficient mechanical system (heating and cooling), and a new roof. You will appreciate the large west facing windows and the convenience this building offers to the heart of everything in the core.

#### **Essential Information**

| MLS® #    | E4420113  |
|-----------|-----------|
| Price     | \$175,500 |
| Bedrooms  | 1         |
| Bathrooms | 1.00      |

| Full Baths     | 1                   |
|----------------|---------------------|
| Square Footage | 960                 |
| Acres          | 0.00                |
| Year Built     | 1966                |
| Туре           | Condo / Townhouse   |
| Sub-Type       | Apartment High Rise |
| Style          | Loft                |
| Status         | Active              |
|                |                     |