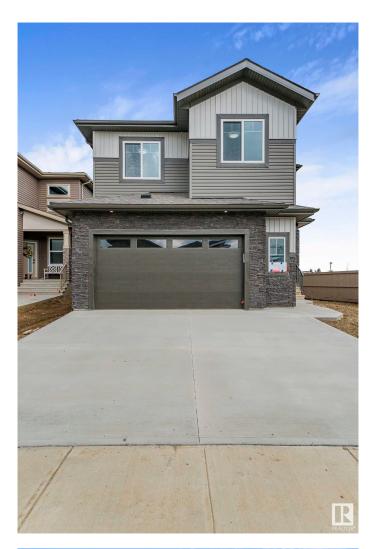

# \$659,900 - 400 Pine Point(e), Leduc

MLS® #E4420029

### \$659,900

4 Bedroom, 3.00 Bathroom, 2,235 sqft Single Family on 0.00 Acres

Woodbend, Leduc, AB

This house checks off all the columns & opportunity for job to customize. Detached Home located in a peaceful community while being conveniently close to all amenities. Main floor with Open to above Living area with fireplace & stunning feature wall. Main floor bedroom with closet and full bath. BEAUTIFUL kitchen truly a masterpiece, unique Centre island. Spice Kitchen with lot of cabinets. Dining nook with access to backyard. Oak staircase leads to bonus room. Huge Primary br with 5pc fully custom ensuite & W/I closet. Two more br's with Common bathroom. Laundry on 2nd floor with sink. Side entrance for basement.