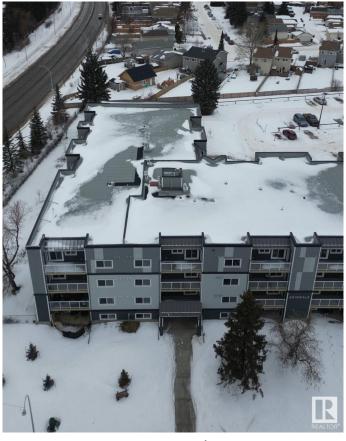

# \$174,900

2 Bedroom, 1.50 Bathroom, 945 sqft Condo / Townhouse on 0.00 Acres

La Perle, Edmonton, AB

Welcome to Erindale! This bright, west-facing 2-bedroom, 1.5-bath condo features in-suite laundry and boasts all the modern finishes you expect, like quartz countertops, vinyl plank flooring, and an electric fireplace. But this unit goes above and beyondâ€"thanks to a taller ceiling in the sunken living room, it feels even more spacious, open, and airy. Need extra storage? There's a handy storage room off the deck, plus a dedicated bike storage room. And if you're looking for more amenities, you'II find a fitness room and an energized parking stall, with additional stalls available for rent. Location is key, and this one's perfectâ€"just a short walk to the future LRT station, West Edmonton Mall, schools, and shopping. Plus, following a building fire in 2022, this entire project was rebuilt to exceed today's building standards. With everything done, all that's left to do is move in!

# **Community Information**

Address N/A

Area Edmonton
Subdivision La Perle
City Edmonton
County ALBERTA

Province AB

Postal Code T5J 3A7