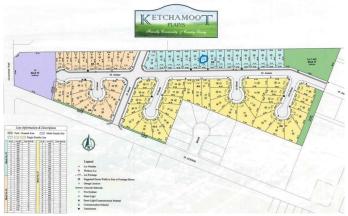

#### \$35,000

0 Bedroom, 0.00 Bathroom, Single Family on 0.00 Acres

Tofield, Tofield, AB

52' x 115' serviced lot with unobstructed view of the countryside! 42ft pocket width.Building Tax Incentive is associated with this lot. Small town community with some big city amenities (Hospital, K-12 Schools, Arena, Curling Rink, Banking, Retail). A must see !!!