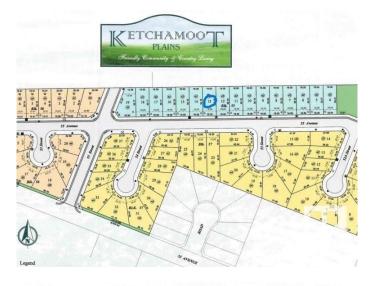

#### \$35,000

0 Bedroom, 0.00 Bathroom, Single Family on 0.00 Acres

Tofield, Tofield, AB

52' x 115' serviced lot with unobstructed view of the countryside! 42ft pocket width.Building Tax Incentive is associated with this lot. Small town community with some big city amenities (Hospital, K-12 Schools, Arena, Curling Rink, Banking, Retail). A must see !!!