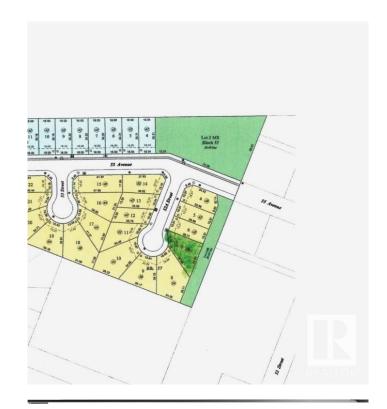

#### \$49,900

0 Bedroom, 0.00 Bathroom, Single Family on 0.00 Acres

Tofield, Tofield, AB

Large 8414 sq/ft, pie-shaped lot in the town of Tofield! Fully serviced lot with a 58ft pocket width! Cul-de-sac location. Community distances for Tofield: Sherwood Park (50 km), Edmonton (67 km), YEG Airport (75 km), Fort Saskatchewan (74 km), and Camrose (50 km) A must see!!!

#### Exterior

Exterior Features Cul-De-Sac, Flat Site, No Back Lane