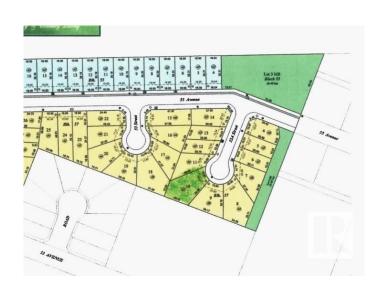

## \$52,500

0 Bedroom, 0.00 Bathroom, Single Family on 0.00 Acres

Tofield, Tofield, AB

Huge 11,192 sq/ft, pie-shaped lot in Tofield! Fully serviced lot with a 52ft pocket width! Cul-de-sac location. Resential tax Incentive is associated with this lot. Small town feel with some big city amenities! A must See !!!

### **Exterior**

Exterior Features Cul-De-Sac, Flat Site