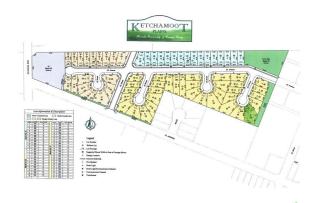

# \$52,500

0 Bedroom, 0.00 Bathroom, Single Family on 0.00 Acres

Tofield, Tofield, AB

Massive 12,565 sq/ft, pie-shaped lot in the subdivision of Ketchamoot Plain in Tofield! Fully serviced lot with a 54 ft pocket building width. Residential Tax Incentive! Small town with great amenities (Hospital, K-12 Schools, Arena, Curling Rink, Banks, Retail). A must see!!